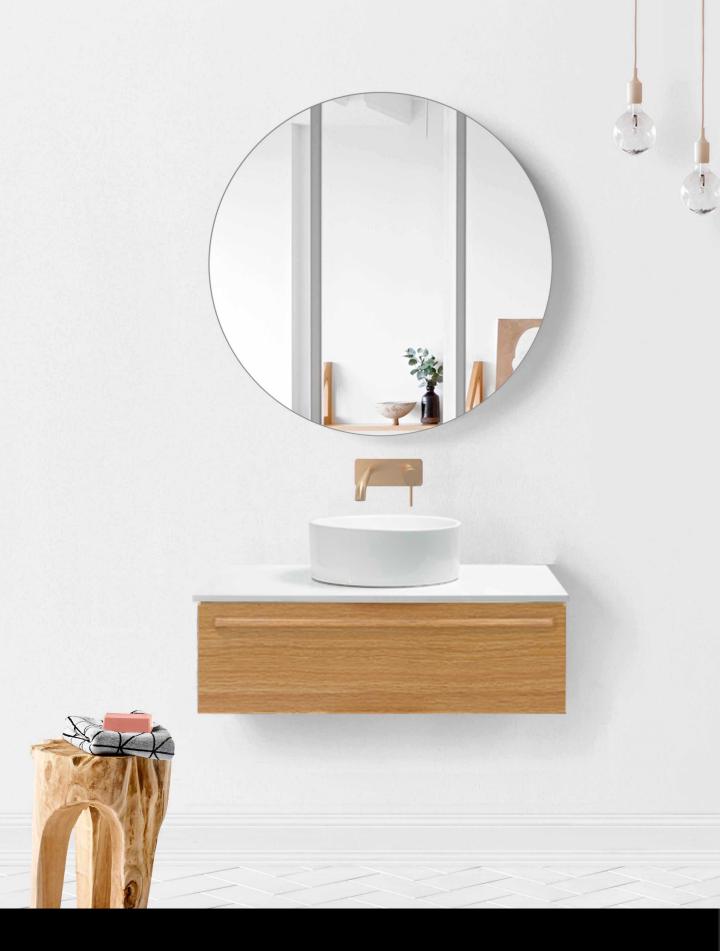

Painted Finishes

he paint the professionals use

Handles

Marble & Granite

Ask your store sales consultant for more info.

AINTREE FREE STANDING & WALL HUNG

Sizes 600 | 900 |1200 |1500