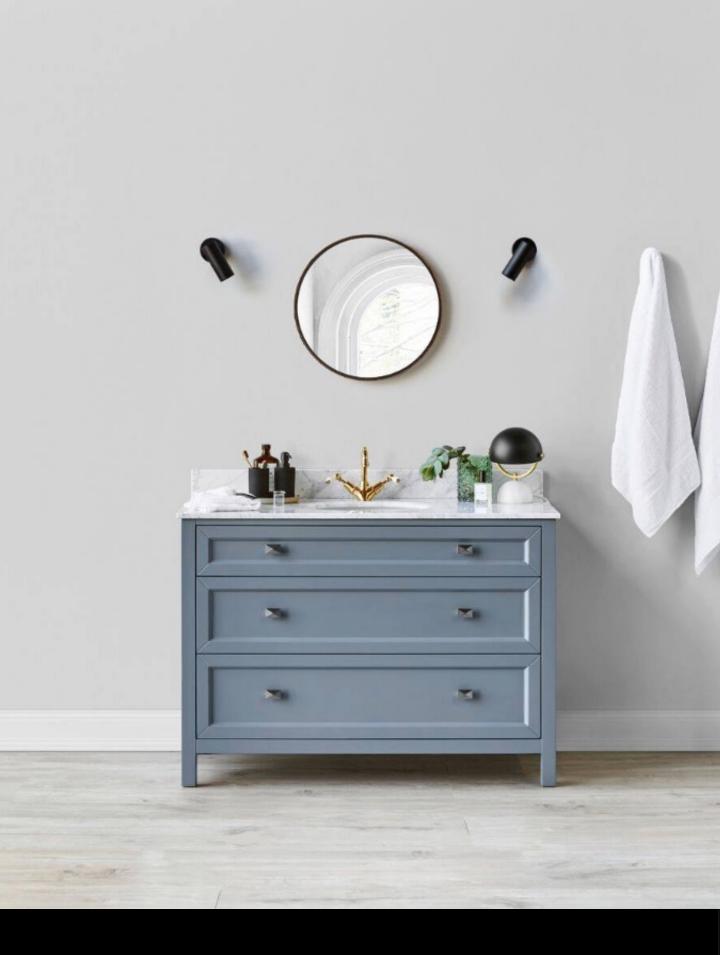

Painted Finishes

he paint the professionals use

Handles

Marble & Granite

Ask your store sales consultant for more info.

AINTREE FREE STANDING & WALL HUNG

Sizes 600 | 900 |1200 |1500