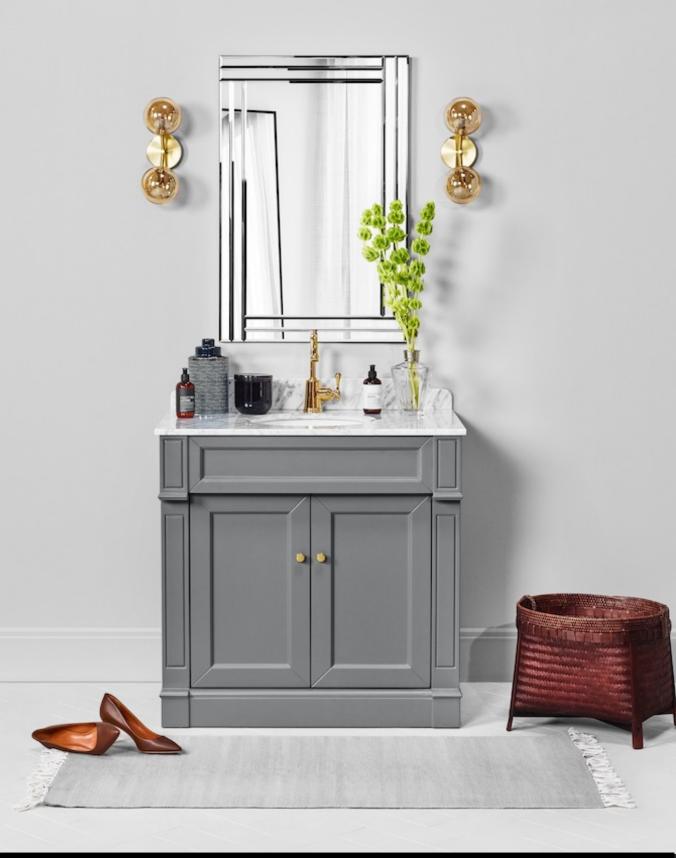

Painted Finishes

he paint the professionals use

Handles

Marble & Granite

Ask your store sales consultant for more info.

AINTREE FREE STANDING & WALL HUNG

Sizes 600 | 900 |1200 |1500