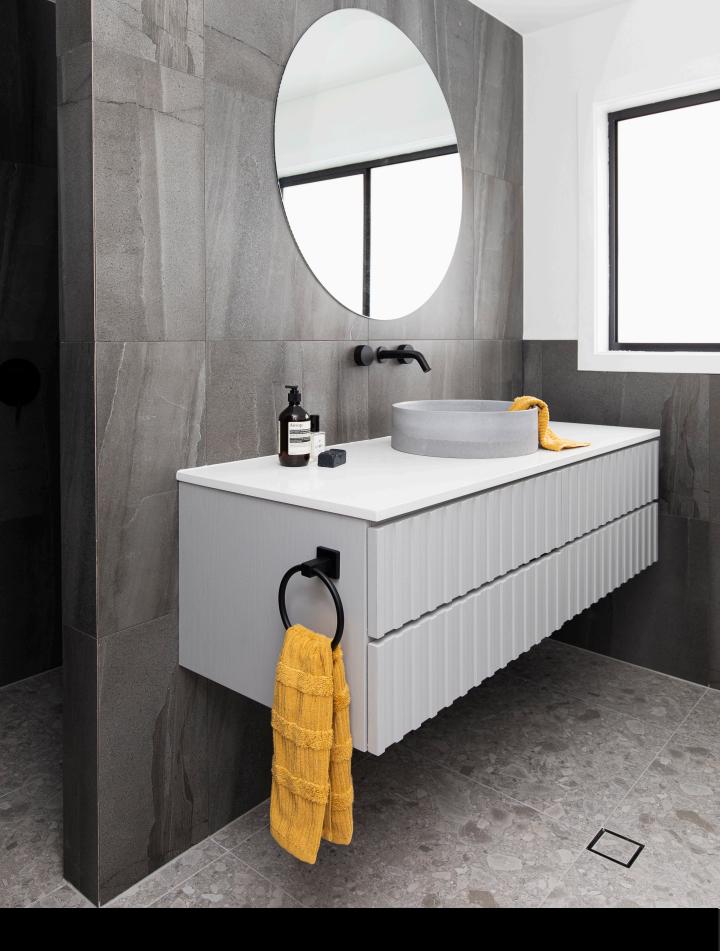

Painted Finishes

he paint the professionals use

Handles

Marble & Granite

Ask your store sales consultant for more info.

AINTREE FREE STANDING & WALL HUNG

Sizes 600 | 900 |1200 |1500