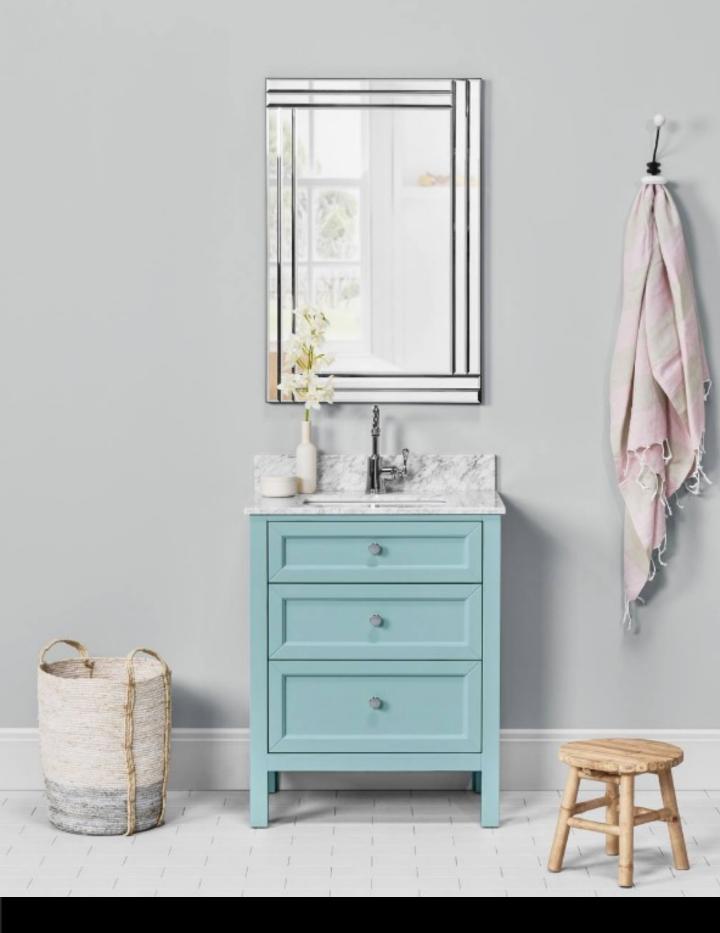

Painted Finishes

he paint the professionals use

Handles

Marble & Granite

Ask your store sales consultant for more info.

AINTREE FREE STANDING & WALL HUNG

Sizes 600 | 900 |1200 |1500