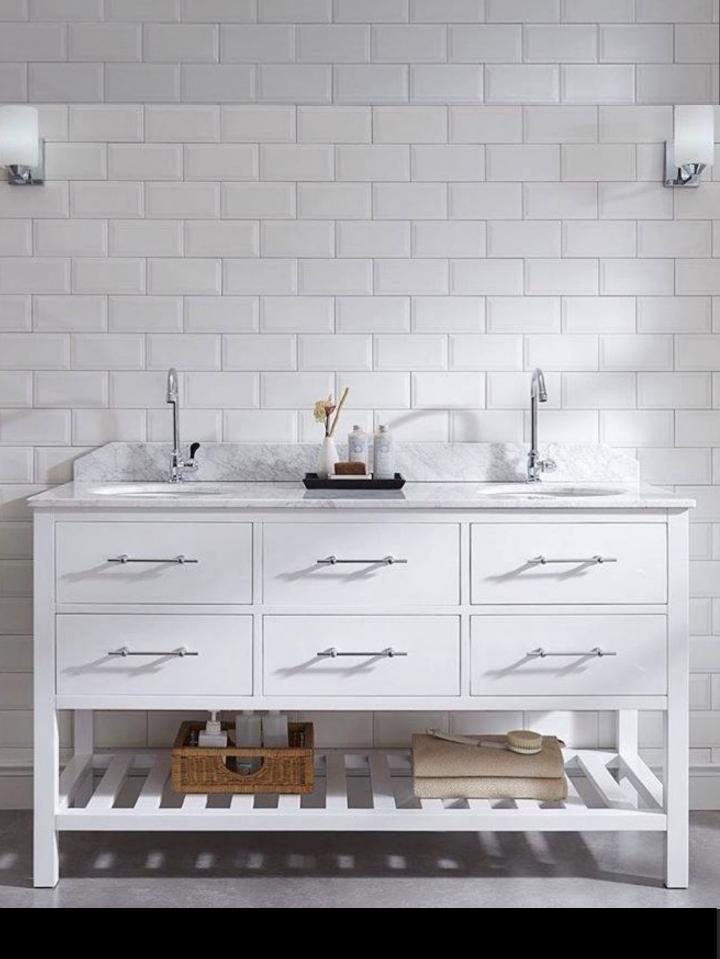

ailable at apvanities.co.nz

index

Aintree Ascot Astwood A y r Duncote Esher Hampton Hartfield Kelso Newmarket Odell Virginia Water York

Want something Uniquely yours?

Customise Your look, with our partners



Painted Finishes

he paint the professionals use



Handles



Marble & Granite

Ask your store sales consultant for more info.





AINTREE FREE STANDING & WALL HUNG



Sizes 600 | 900 |1200 |1500



### ASCOT



### Sizes 600 | 900 |1500







Sizes 1200 |1500





## Sizes 700 | 1000



## DUNCOTE



## Sizes 900 | 1400



## EASTCOTE



## Sizes 900 |1500



### ESHER



## Sizes 900 | 1200 | 1500 | 1800



### ΗΑΜΡΤΟΝ



## Sizes 900 |1200 |1500 |1800



### HARTFIELD

## Sizes 700 |1000 |1200 |1500





## KELSO



## KELSO



NEWMARKET



## Sizes 600 | 900 | 1200 | 1500



#### ODELL



Sizes 1200 | 1500



### VIRGINA WATER



## Sizes 700 |900|1200 |1500



## YORK



## Sizes 900 & 1500 Custom Paint by



# APVANITIES.CO.NZ

Showroom

SHOP 2, QUEENS ARCADE 65-71 QUEENS DRIVE | LOWER HUTT WELLINGTON | NEW ZEALAND