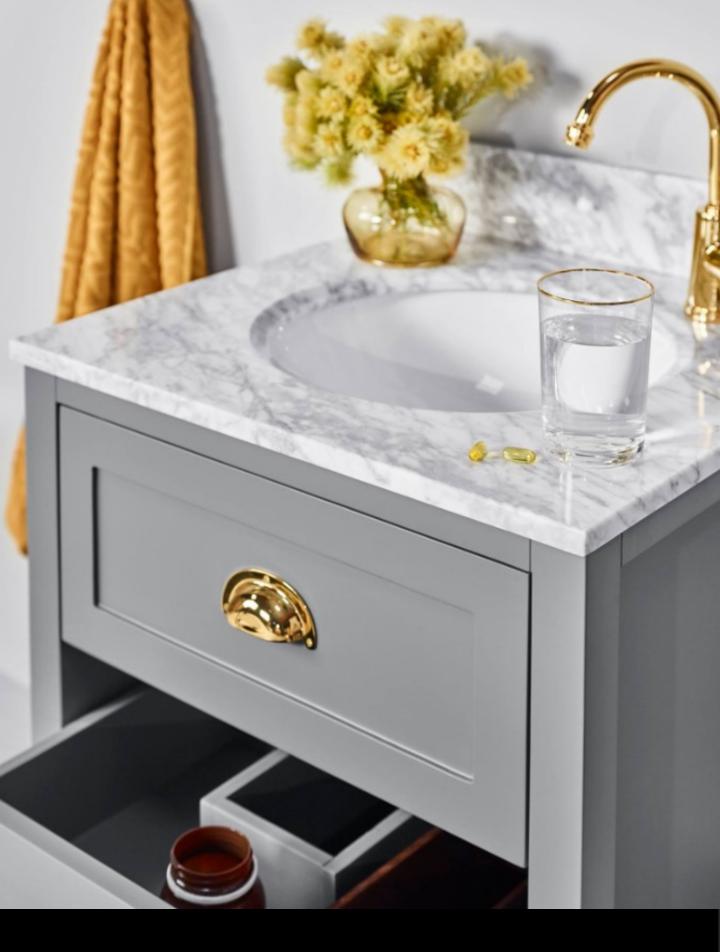

Painted Finishes

he paint the professionals use

Handles

Marble & Granite

Ask your store sales consultant for more info.

AINTREE FREE STANDING & WALL HUNG

Sizes 600 | 900 |1200 |1500