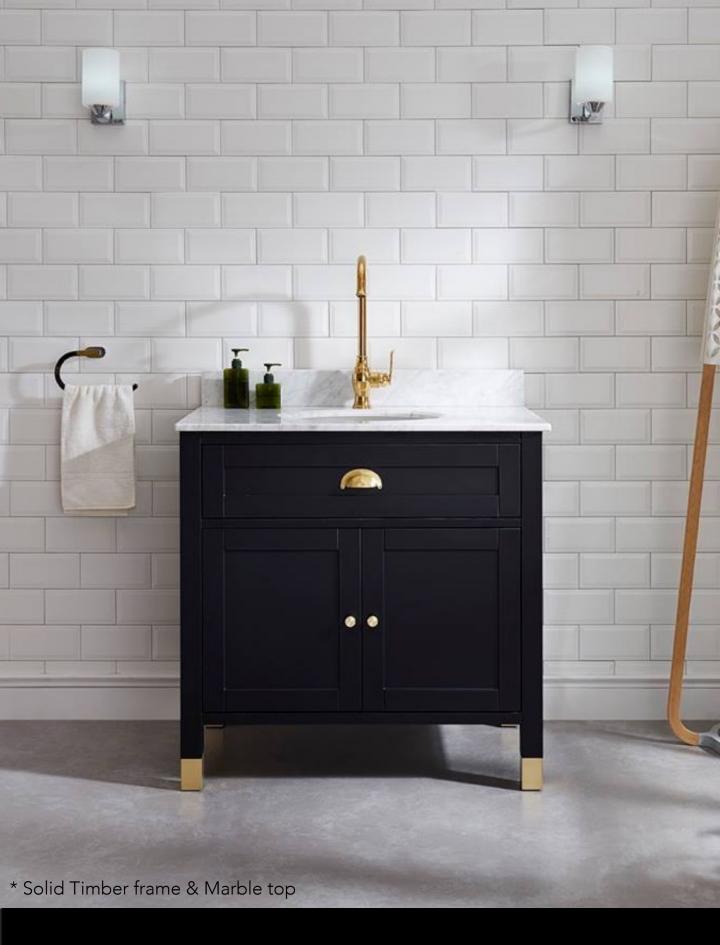

Painted Finishes

he paint the professionals use

Handles

Marble & Granite

Ask your store sales consultant for more info.

AINTREE FREE STANDING & WALL HUNG

Sizes 600 | 900 |1200 |1500