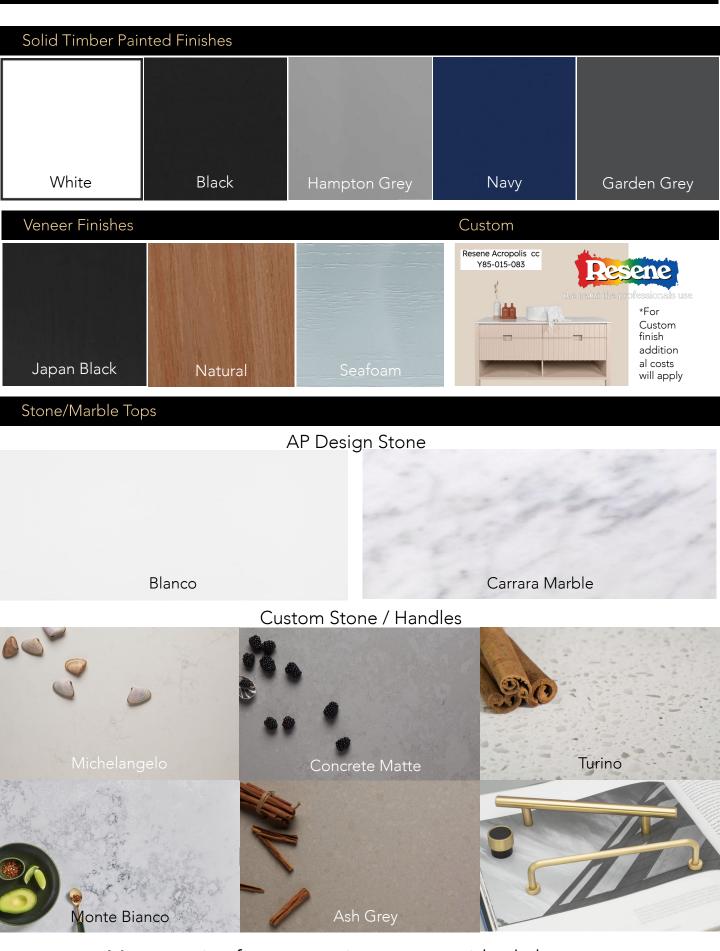

### FINISHES

Painted Finishes

he paint the professionals use

Handles

Marble & Granite

Ask your store sales consultant for more info.

AINTREE FREE STANDING & WALL HUNG

Sizes 600 | 900 |1200 |1500