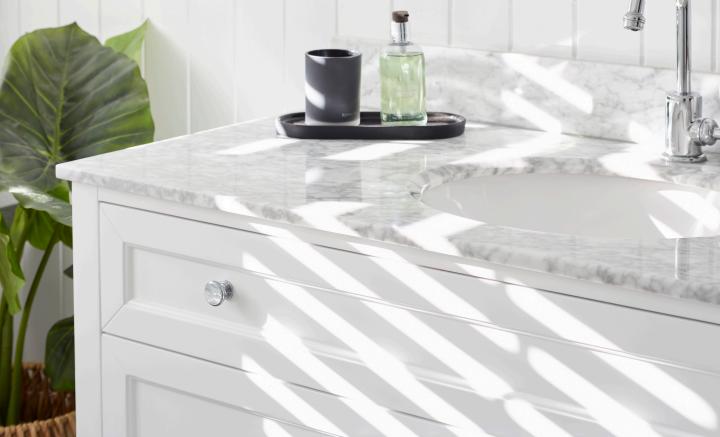

Painted Finishes

he paint the professionals use

Handles

Marble & Granite

Ask your store sales consultant for more info.

AINTREE FREE STANDING & WALL HUNG

Sizes 600 | 900 |1200 |1500