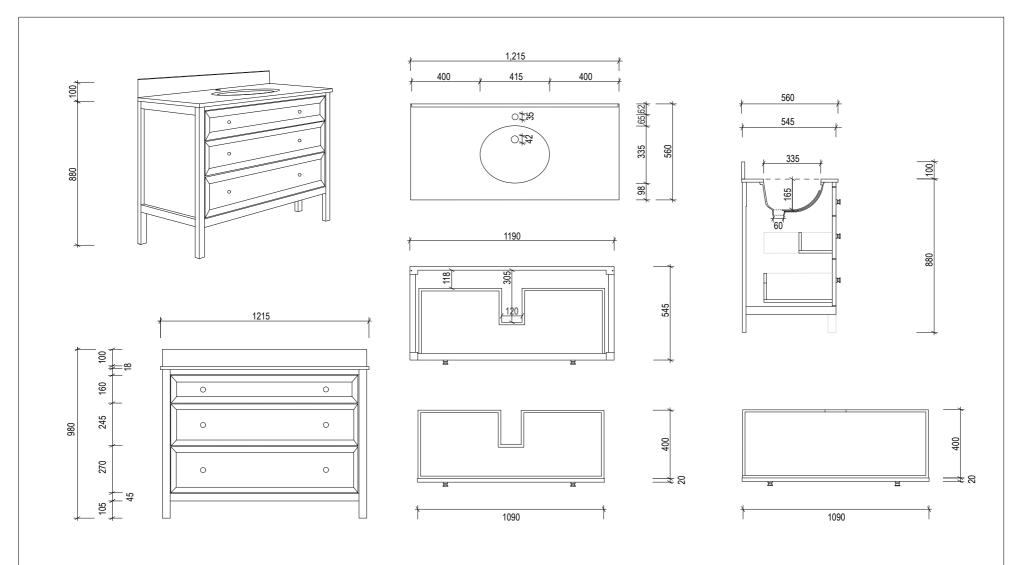

## AP VANITIES

Bathroom Joinery & Accessories

| Name:                  | Virginia Water 1200                             |  |
|------------------------|-------------------------------------------------|--|
| Size :                 | 1215 (W) mm x 560 (D) mm x 880 (H) mm           |  |
| Type:                  | Freestanding                                    |  |
| Cabinet Material:      | Solid Sustainable Plantation Timber             |  |
| Basin Material:        | Ceramic under-mount or top mount basin          |  |
| Bench Top Finish:      | Smartstone options *                            |  |
| Splashback:            | Removable splashback (NOT FULLWIDTH SPLASHBACK) |  |
| Taphole Options:       | No taphole, 1 taphole or 3 tapholes             |  |
| Vanity Colour Options: | Black, White, South Hampton Grey                |  |