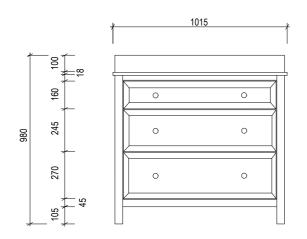

## AP VANITIES

Bathroom Joinery & Accessories

| Name:                  | Virginia Water 1000                             |
|------------------------|-------------------------------------------------|
| Size :                 | 1015 (W) mm x 560 (D) mm x 880 (H) mm           |
| Туре:                  | Freestanding                                    |
| Cabinet Material:      | Solid Sustainable Plantation Timber             |
| Basin Material:        | Ceramic under-mount or top mount basin          |
| Bench Top Finish:      | Smartstone options *                            |
| Splashback:            | Removable splashback (NOT FULLWIDTH SPLASHBACK) |
| Taphole Options:       | No taphole, 1 taphole or 3 tapholes             |
| Vanity Colour Options: | Black, White, South Hampton Grey                |