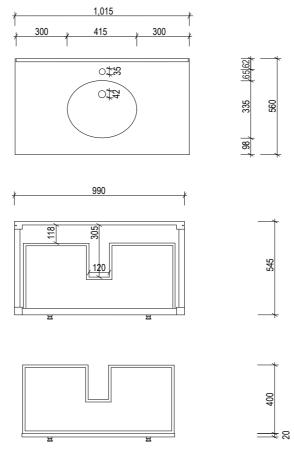

## AP VANITIES

Bathroom Joinery & Accessories

| Name:                  | Virginia Water 1000                             |
|------------------------|-------------------------------------------------|
| Size :                 | 1015 (W) mm x 560 (D) mm x 880 (H) mm           |
| Туре:                  | Freestanding                                    |
| Cabinet Material:      | Solid Sustainable Plantation Timber             |
| Basin Material:        | Ceramic under-mount or top mount basin          |
| Bench Top Finish:      | Smartstone options *                            |
| Splashback:            | Removable splashback (NOT FULLWIDTH SPLASHBACK) |
| Taphole Options:       | No taphole, 1 taphole or 3 tapholes             |
| Vanity Colour Options: | Black, White, South Hampton Grey                |