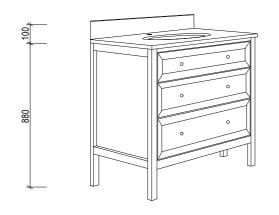

## AP VANITIES

Bathroom Joinery & Accessories

| Name:                  | Virginia Water 1000                             |
|------------------------|-------------------------------------------------|
| Size :                 | 1015 (W) mm x 560 (D) mm x 880 (H) mm           |
| Туре:                  | Freestanding                                    |
| Cabinet Material:      | Solid Sustainable Plantation Timber             |
| Basin Material:        | Ceramic under-mount or top mount basin          |
| Bench Top Finish:      | Smartstone options *                            |
| Splashback:            | Removable splashback (NOT FULLWIDTH SPLASHBACK) |
| Taphole Options:       | No taphole, 1 taphole or 3 tapholes             |
| Vanity Colour Options: | Black, White, South Hampton Grey                |