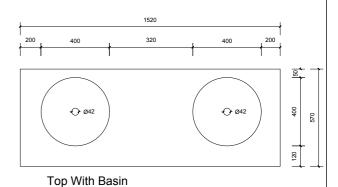

## AP VANITIES

Bathroom Joinery & Accessories

| Paddington 1500 Double                            |
|---------------------------------------------------|
| 1520 (W) mm x 570 (D) mm x 320 (H) mm             |
| Wall hung                                         |
| Solid Sustainable Plantation Timber               |
| Ceramic over-mount basin, No overflow protection. |
| Quartz                                            |
| Does not include splashback                       |
| No tap hole                                       |
| Japan Black, Natural, White                       |
|                                                   |