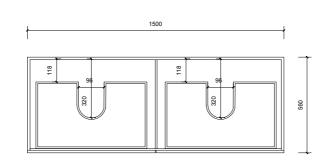

## AP VANITIES

Bathroom Joinery & Accessories

| Paddington 1500 Double                            |
|---------------------------------------------------|
| 1520 (W) mm x 570 (D) mm x 320 (H) mm             |
| Wall hung                                         |
| Solid Sustainable Plantation Timber               |
| Ceramic over-mount basin, No overflow protection. |
| Quartz                                            |
| Does not include splashback                       |
| No tap hole                                       |
| Japan Black, Natural, White                       |
|                                                   |