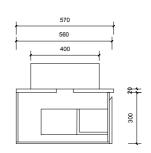

## AP VANITIES

Bathroom Joinery & Accessories

| Paddington 1500 Double                            |
|---------------------------------------------------|
| 1520 (W) mm x 570 (D) mm x 320 (H) mm             |
| Wall hung                                         |
| Solid Sustainable Plantation Timber               |
| Ceramic over-mount basin, No overflow protection. |
| Quartz                                            |
| Does not include splashback                       |
| No tap hole                                       |
| Japan Black, Natural, White                       |
|                                                   |