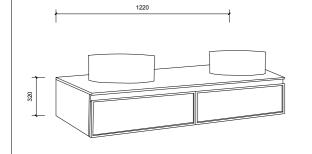

## AP VANITIES

Bathroom Joinery & Accessories

| Paddington 1500 Double                            |
|---------------------------------------------------|
| 1520 (W) mm x 570 (D) mm x 320 (H) mm             |
| Wall hung                                         |
| Solid Sustainable Plantation Timber               |
| Ceramic over-mount basin, No overflow protection. |
| Quartz                                            |
| Does not include splashback                       |
| No tap hole                                       |
| Japan Black, Natural, White                       |
|                                                   |