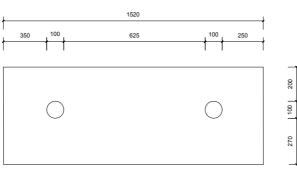

Top Without Basin

1520

## AP VANITIES

Bathroom Joinery & Accessories

| Paddington 1500 Double                            |
|---------------------------------------------------|
| 1520 (W) mm x 570 (D) mm x 320 (H) mm             |
| Wall hung                                         |
| Solid Sustainable Plantation Timber               |
| Ceramic over-mount basin, No overflow protection. |
| Quartz                                            |
| Does not include splashback                       |
| No tap hole                                       |
| Japan Black, Natural, White                       |
|                                                   |