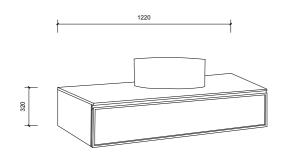

Top Without Basin

Top With Basin

570

270

|                                | Name:                  | Paddington 1200                                   |                                                                                                                                                                                                                                                                                                                                                        |
|--------------------------------|------------------------|---------------------------------------------------|--------------------------------------------------------------------------------------------------------------------------------------------------------------------------------------------------------------------------------------------------------------------------------------------------------------------------------------------------------|
|                                | Size:                  | 1220 (W) mm x 570 (D) mm x 320 (H) mm             | Note:                                                                                                                                                                                                                                                                                                                                                  |
| AP VANITIES                    | Туре:                  | Wall hung                                         | Mirrors, Wastes and Tapware not included<br>Plumbing fixtures must be installed by a qualified plumber (waste not supplied)<br>Vanity must be installed by a qualified tradesperson<br>Failure to do so may void the warranty<br>AP Vanities include a 5 year warranty on cabinets and tapware<br>a 12 months warranty on tops and basins and mirrors. |
|                                | Cabinet Material:      | Solid Sustainable Plantation Timber               |                                                                                                                                                                                                                                                                                                                                                        |
|                                | Basin Material:        | Ceramic over-mount basin, No overflow protection. |                                                                                                                                                                                                                                                                                                                                                        |
|                                | Bench Top Finish:      | Quartz                                            |                                                                                                                                                                                                                                                                                                                                                        |
| Bathroom Joinery & Accessories | Splashback:            | Does not include splashback                       | Caution:                                                                                                                                                                                                                                                                                                                                               |
|                                | Tap Hole Option:       | No tap hole                                       | Component may be heavy and require two people to lift<br>Do not stand or sit on vanity                                                                                                                                                                                                                                                                 |
|                                | Vanity colour options: | Japan Black, Natural, White                       |                                                                                                                                                                                                                                                                                                                                                        |