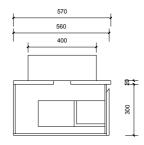

Top Without Basin

Top With Basin

570

270

|                                | Name:                  | Paddington 1200                                   |                                                                                                                                                                                                                                                                                                                                                        |
|--------------------------------|------------------------|---------------------------------------------------|--------------------------------------------------------------------------------------------------------------------------------------------------------------------------------------------------------------------------------------------------------------------------------------------------------------------------------------------------------|
|                                | Size:                  | 1220 (W) mm x 570 (D) mm x 320 (H) mm             | Note:                                                                                                                                                                                                                                                                                                                                                  |
| AP VANITIES                    | Туре:                  | Wall hung                                         | Mirrors, Wastes and Tapware not included<br>Plumbing fixtures must be installed by a qualified plumber (waste not supplied)<br>Vanity must be installed by a qualified tradesperson<br>Failure to do so may void the warranty<br>AP Vanities include a 5 year warranty on cabinets and tapware<br>a 12 months warranty on tops and basins and mirrors. |
|                                | Cabinet Material:      | Solid Sustainable Plantation Timber               |                                                                                                                                                                                                                                                                                                                                                        |
|                                | Basin Material:        | Ceramic over-mount basin, No overflow protection. |                                                                                                                                                                                                                                                                                                                                                        |
|                                | Bench Top Finish:      | Quartz                                            |                                                                                                                                                                                                                                                                                                                                                        |
| Bathroom Joinery & Accessories | Splashback:            | Does not include splashback                       | Caution:                                                                                                                                                                                                                                                                                                                                               |
|                                | Tap Hole Option:       | No tap hole                                       | Component may be heavy and require two people to lift<br>Do not stand or sit on vanity                                                                                                                                                                                                                                                                 |
|                                | Vanity colour options: | Japan Black, Natural, White                       |                                                                                                                                                                                                                                                                                                                                                        |