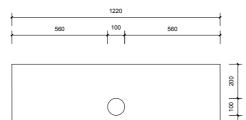

Top Without Basin

Top With Basin

570

270

|                                | Name:                  | Paddington 1200                                   |                                                                                                                                                                                                                                                                                                                                                        |
|--------------------------------|------------------------|---------------------------------------------------|--------------------------------------------------------------------------------------------------------------------------------------------------------------------------------------------------------------------------------------------------------------------------------------------------------------------------------------------------------|
|                                | Size:                  | 1220 (W) mm x 570 (D) mm x 320 (H) mm             | Note:                                                                                                                                                                                                                                                                                                                                                  |
| AP VANITIES                    | Туре:                  | Wall hung                                         | Mirrors, Wastes and Tapware not included<br>Plumbing fixtures must be installed by a qualified plumber (waste not supplied)<br>Vanity must be installed by a qualified tradesperson<br>Failure to do so may void the warranty<br>AP Vanities include a 5 year warranty on cabinets and tapware<br>a 12 months warranty on tops and basins and mirrors. |
|                                | Cabinet Material:      | Solid Sustainable Plantation Timber               |                                                                                                                                                                                                                                                                                                                                                        |
|                                | Basin Material:        | Ceramic over-mount basin, No overflow protection. |                                                                                                                                                                                                                                                                                                                                                        |
|                                | Bench Top Finish:      | Quartz                                            |                                                                                                                                                                                                                                                                                                                                                        |
| Bathroom Joinery & Accessories | Splashback:            | Does not include splashback                       | Caution:                                                                                                                                                                                                                                                                                                                                               |
|                                | Tap Hole Option:       | No tap hole                                       | Component may be heavy and require two people to lift<br>Do not stand or sit on vanity                                                                                                                                                                                                                                                                 |
|                                | Vanity colour options: | Japan Black, Natural, White                       |                                                                                                                                                                                                                                                                                                                                                        |