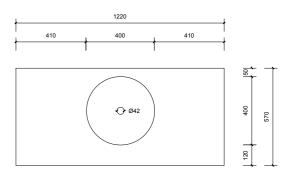

Top Without Basin

Top With Basin

570

270

|                                | Name:                  | Paddington 1200                                   |                                                                                                                                                                                                                                                                                                                                                        |
|--------------------------------|------------------------|---------------------------------------------------|--------------------------------------------------------------------------------------------------------------------------------------------------------------------------------------------------------------------------------------------------------------------------------------------------------------------------------------------------------|
|                                | Size:                  | 1220 (W) mm x 570 (D) mm x 320 (H) mm             | Note:                                                                                                                                                                                                                                                                                                                                                  |
| AP VANITIES                    | Туре:                  | Wall hung                                         | Mirrors, Wastes and Tapware not included<br>Plumbing fixtures must be installed by a qualified plumber (waste not supplied)<br>Vanity must be installed by a qualified tradesperson<br>Failure to do so may void the warranty<br>AP Vanities include a 5 year warranty on cabinets and tapware<br>a 12 months warranty on tops and basins and mirrors. |
|                                | Cabinet Material:      | Solid Sustainable Plantation Timber               |                                                                                                                                                                                                                                                                                                                                                        |
|                                | Basin Material:        | Ceramic over-mount basin, No overflow protection. |                                                                                                                                                                                                                                                                                                                                                        |
|                                | Bench Top Finish:      | Quartz                                            |                                                                                                                                                                                                                                                                                                                                                        |
| Bathroom Joinery & Accessories | Splashback:            | Does not include splashback                       | Caution:                                                                                                                                                                                                                                                                                                                                               |
|                                | Tap Hole Option:       | No tap hole                                       | Component may be heavy and require two people to lift<br>Do not stand or sit on vanity                                                                                                                                                                                                                                                                 |
|                                | Vanity colour options: | Japan Black, Natural, White                       |                                                                                                                                                                                                                                                                                                                                                        |