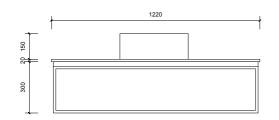

Top Without Basin

Top With Basin

570

270

|                                | Name:                  | Paddington 1200                                   |                                                                                                                                                                                                                                                                                                                                                        |
|--------------------------------|------------------------|---------------------------------------------------|--------------------------------------------------------------------------------------------------------------------------------------------------------------------------------------------------------------------------------------------------------------------------------------------------------------------------------------------------------|
|                                | Size:                  | 1220 (W) mm x 570 (D) mm x 320 (H) mm             | Note:                                                                                                                                                                                                                                                                                                                                                  |
| AP VANITIES                    | Туре:                  | Wall hung                                         | Mirrors, Wastes and Tapware not included<br>Plumbing fixtures must be installed by a qualified plumber (waste not supplied)<br>Vanity must be installed by a qualified tradesperson<br>Failure to do so may void the warranty<br>AP Vanities include a 5 year warranty on cabinets and tapware<br>a 12 months warranty on tops and basins and mirrors. |
|                                | Cabinet Material:      | Solid Sustainable Plantation Timber               |                                                                                                                                                                                                                                                                                                                                                        |
|                                | Basin Material:        | Ceramic over-mount basin, No overflow protection. |                                                                                                                                                                                                                                                                                                                                                        |
|                                | Bench Top Finish:      | Quartz                                            |                                                                                                                                                                                                                                                                                                                                                        |
| Bathroom Joinery & Accessories | Splashback:            | Does not include splashback                       | Caution:                                                                                                                                                                                                                                                                                                                                               |
|                                | Tap Hole Option:       | No tap hole                                       | Component may be heavy and require two people to lift<br>Do not stand or sit on vanity                                                                                                                                                                                                                                                                 |
|                                | Vanity colour options: | Japan Black, Natural, White                       |                                                                                                                                                                                                                                                                                                                                                        |