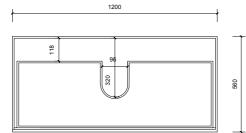

Top Without Basin

Top With Basin

570

270

|                                | Name:                  | Paddington 1200                                   |                                                                                                                                                                                                                                                                                                                                                        |
|--------------------------------|------------------------|---------------------------------------------------|--------------------------------------------------------------------------------------------------------------------------------------------------------------------------------------------------------------------------------------------------------------------------------------------------------------------------------------------------------|
|                                | Size:                  | 1220 (W) mm x 570 (D) mm x 320 (H) mm             | Note:                                                                                                                                                                                                                                                                                                                                                  |
| AP VANITIES                    | Туре:                  | Wall hung                                         | Mirrors, Wastes and Tapware not included<br>Plumbing fixtures must be installed by a qualified plumber (waste not supplied)<br>Vanity must be installed by a qualified tradesperson<br>Failure to do so may void the warranty<br>AP Vanities include a 5 year warranty on cabinets and tapware<br>a 12 months warranty on tops and basins and mirrors. |
|                                | Cabinet Material:      | Solid Sustainable Plantation Timber               |                                                                                                                                                                                                                                                                                                                                                        |
|                                | Basin Material:        | Ceramic over-mount basin, No overflow protection. |                                                                                                                                                                                                                                                                                                                                                        |
|                                | Bench Top Finish:      | Quartz                                            |                                                                                                                                                                                                                                                                                                                                                        |
| Bathroom Joinery & Accessories | Splashback:            | Does not include splashback                       | Caution:                                                                                                                                                                                                                                                                                                                                               |
|                                | Tap Hole Option:       | No tap hole                                       | Component may be heavy and require two people to lift<br>Do not stand or sit on vanity                                                                                                                                                                                                                                                                 |
|                                | Vanity colour options: | Japan Black, Natural, White                       |                                                                                                                                                                                                                                                                                                                                                        |