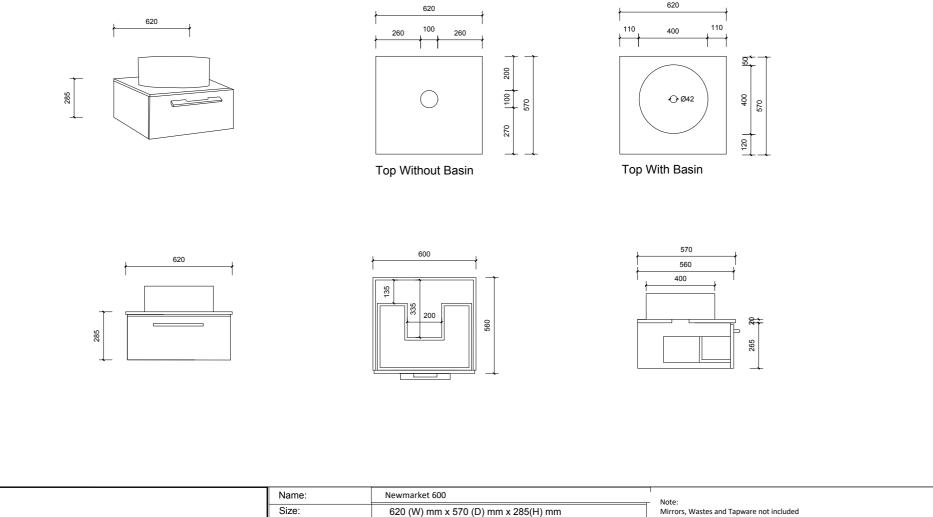

Ceramic over-mount basin, No overflow protection.

Wall Hung

MDF

Quartz

No tap hole

Does not include splashback

Japan Black, Natural, Sable

Type:

Cabinet Material:

Bench Top Finish:

Tap Hole Option:

Vanity colour options:

Basin Material:

Splashback:

AP VANITIES

Bathroom Joinery & Accessories