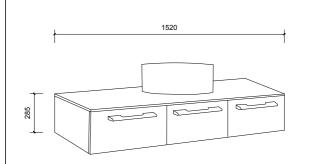

Top With Basin

|                                               | Name:                  | Newmarket 1500 single                             |                                                                                                                                                                                                                                                                                                                                                                                                                                                                       |
|-----------------------------------------------|------------------------|---------------------------------------------------|-----------------------------------------------------------------------------------------------------------------------------------------------------------------------------------------------------------------------------------------------------------------------------------------------------------------------------------------------------------------------------------------------------------------------------------------------------------------------|
| AP VANITIES<br>Bathroom Joinery & Accessories | Size:                  | 1520 (W) mm x 570 (D) mm x 285(H) mm              | Note:<br>Mirrors, Wastes and Tapware not included<br>Plumbing fixtures must be installed by a qualified plumber (waste not supplied)<br>Vanity must be installed by a qualified tradesperson<br>Failure to do so may void the warranty<br>AP Vanities include a 5 year warranty on cabinets and tapware<br>a 12 months warranty on tops and basins and mirrors.<br>Caution:<br>Component may be heavy and require two people to lift<br>Do not stand or sit on vanity |
|                                               | Туре:                  | Wall Hung                                         |                                                                                                                                                                                                                                                                                                                                                                                                                                                                       |
|                                               | Cabinet Material:      | MDF                                               |                                                                                                                                                                                                                                                                                                                                                                                                                                                                       |
|                                               | Basin Material:        | Ceramic over-mount basin, No overflow protection. |                                                                                                                                                                                                                                                                                                                                                                                                                                                                       |
|                                               | Bench Top Finish:      | Quartz                                            |                                                                                                                                                                                                                                                                                                                                                                                                                                                                       |
|                                               | Splashback:            | Does not include splashback                       |                                                                                                                                                                                                                                                                                                                                                                                                                                                                       |
|                                               | Tap Hole Option:       | No tap hole                                       |                                                                                                                                                                                                                                                                                                                                                                                                                                                                       |
|                                               | Vanity colour options: | Japan Black, Natural, Sable                       |                                                                                                                                                                                                                                                                                                                                                                                                                                                                       |