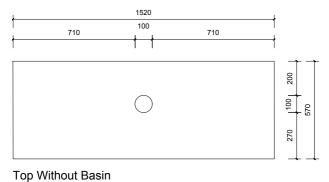

Top With Basin

|                                               | Name:                  | Newmarket 1500 single                             |                                                                                                                                                                                                                                                                                                                                                                                                                                                                       |
|-----------------------------------------------|------------------------|---------------------------------------------------|-----------------------------------------------------------------------------------------------------------------------------------------------------------------------------------------------------------------------------------------------------------------------------------------------------------------------------------------------------------------------------------------------------------------------------------------------------------------------|
| AP VANITIES<br>Bathroom Joinery & Accessories | Size:                  | 1520 (W) mm x 570 (D) mm x 285(H) mm              | Note:<br>Mirrors, Wastes and Tapware not included<br>Plumbing fixtures must be installed by a qualified plumber (waste not supplied)<br>Vanity must be installed by a qualified tradesperson<br>Failure to do so may void the warranty<br>AP Vanities include a 5 year warranty on cabinets and tapware<br>a 12 months warranty on tops and basins and mirrors.<br>Caution:<br>Component may be heavy and require two people to lift<br>Do not stand or sit on vanity |
|                                               | Туре:                  | Wall Hung                                         |                                                                                                                                                                                                                                                                                                                                                                                                                                                                       |
|                                               | Cabinet Material:      | MDF                                               |                                                                                                                                                                                                                                                                                                                                                                                                                                                                       |
|                                               | Basin Material:        | Ceramic over-mount basin, No overflow protection. |                                                                                                                                                                                                                                                                                                                                                                                                                                                                       |
|                                               | Bench Top Finish:      | Quartz                                            |                                                                                                                                                                                                                                                                                                                                                                                                                                                                       |
|                                               | Splashback:            | Does not include splashback                       |                                                                                                                                                                                                                                                                                                                                                                                                                                                                       |
|                                               | Tap Hole Option:       | No tap hole                                       |                                                                                                                                                                                                                                                                                                                                                                                                                                                                       |
|                                               | Vanity colour options: | Japan Black, Natural, Sable                       |                                                                                                                                                                                                                                                                                                                                                                                                                                                                       |