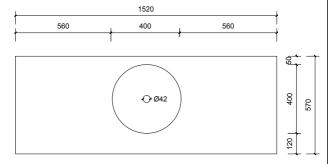

Top With Basin

|                                               | Name:                  | Newmarket 1500 single                             |                                                                                                                                                                                                                                                                                                                                                                                                                                                                       |
|-----------------------------------------------|------------------------|---------------------------------------------------|-----------------------------------------------------------------------------------------------------------------------------------------------------------------------------------------------------------------------------------------------------------------------------------------------------------------------------------------------------------------------------------------------------------------------------------------------------------------------|
| AP VANITIES<br>Bathroom Joinery & Accessories | Size:                  | 1520 (W) mm x 570 (D) mm x 285(H) mm              | Note:<br>Mirrors, Wastes and Tapware not included<br>Plumbing fixtures must be installed by a qualified plumber (waste not supplied)<br>Vanity must be installed by a qualified tradesperson<br>Failure to do so may void the warranty<br>AP Vanities include a 5 year warranty on cabinets and tapware<br>a 12 months warranty on tops and basins and mirrors.<br>Caution:<br>Component may be heavy and require two people to lift<br>Do not stand or sit on vanity |
|                                               | Туре:                  | Wall Hung                                         |                                                                                                                                                                                                                                                                                                                                                                                                                                                                       |
|                                               | Cabinet Material:      | MDF                                               |                                                                                                                                                                                                                                                                                                                                                                                                                                                                       |
|                                               | Basin Material:        | Ceramic over-mount basin, No overflow protection. |                                                                                                                                                                                                                                                                                                                                                                                                                                                                       |
|                                               | Bench Top Finish:      | Quartz                                            |                                                                                                                                                                                                                                                                                                                                                                                                                                                                       |
|                                               | Splashback:            | Does not include splashback                       |                                                                                                                                                                                                                                                                                                                                                                                                                                                                       |
|                                               | Tap Hole Option:       | No tap hole                                       |                                                                                                                                                                                                                                                                                                                                                                                                                                                                       |
|                                               | Vanity colour options: | Japan Black, Natural, Sable                       |                                                                                                                                                                                                                                                                                                                                                                                                                                                                       |