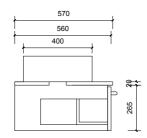

Top With Basin

|                                               | Name:                  | Newmarket 1500 single                             |                                                                                                                                                                                                                                                                                                                                                                                                                                                                       |
|-----------------------------------------------|------------------------|---------------------------------------------------|-----------------------------------------------------------------------------------------------------------------------------------------------------------------------------------------------------------------------------------------------------------------------------------------------------------------------------------------------------------------------------------------------------------------------------------------------------------------------|
| AP VANITIES<br>Bathroom Joinery & Accessories | Size:                  | 1520 (W) mm x 570 (D) mm x 285(H) mm              | Note:<br>Mirrors, Wastes and Tapware not included<br>Plumbing fixtures must be installed by a qualified plumber (waste not supplied)<br>Vanity must be installed by a qualified tradesperson<br>Failure to do so may void the warranty<br>AP Vanities include a 5 year warranty on cabinets and tapware<br>a 12 months warranty on tops and basins and mirrors.<br>Caution:<br>Component may be heavy and require two people to lift<br>Do not stand or sit on vanity |
|                                               | Туре:                  | Wall Hung                                         |                                                                                                                                                                                                                                                                                                                                                                                                                                                                       |
|                                               | Cabinet Material:      | MDF                                               |                                                                                                                                                                                                                                                                                                                                                                                                                                                                       |
|                                               | Basin Material:        | Ceramic over-mount basin, No overflow protection. |                                                                                                                                                                                                                                                                                                                                                                                                                                                                       |
|                                               | Bench Top Finish:      | Quartz                                            |                                                                                                                                                                                                                                                                                                                                                                                                                                                                       |
|                                               | Splashback:            | Does not include splashback                       |                                                                                                                                                                                                                                                                                                                                                                                                                                                                       |
|                                               | Tap Hole Option:       | No tap hole                                       |                                                                                                                                                                                                                                                                                                                                                                                                                                                                       |
|                                               | Vanity colour options: | Japan Black, Natural, Sable                       |                                                                                                                                                                                                                                                                                                                                                                                                                                                                       |