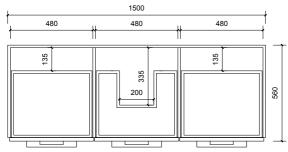

Top With Basin

|                                               | Name:                  | Newmarket 1500 single                             |                                                                                                                                                                                                                                                                                                                                                                                                                                                                       |
|-----------------------------------------------|------------------------|---------------------------------------------------|-----------------------------------------------------------------------------------------------------------------------------------------------------------------------------------------------------------------------------------------------------------------------------------------------------------------------------------------------------------------------------------------------------------------------------------------------------------------------|
| AP VANITIES<br>Bathroom Joinery & Accessories | Size:                  | 1520 (W) mm x 570 (D) mm x 285(H) mm              | Note:<br>Mirrors, Wastes and Tapware not included<br>Plumbing fixtures must be installed by a qualified plumber (waste not supplied)<br>Vanity must be installed by a qualified tradesperson<br>Failure to do so may void the warranty<br>AP Vanities include a 5 year warranty on cabinets and tapware<br>a 12 months warranty on tops and basins and mirrors.<br>Caution:<br>Component may be heavy and require two people to lift<br>Do not stand or sit on vanity |
|                                               | Туре:                  | Wall Hung                                         |                                                                                                                                                                                                                                                                                                                                                                                                                                                                       |
|                                               | Cabinet Material:      | MDF                                               |                                                                                                                                                                                                                                                                                                                                                                                                                                                                       |
|                                               | Basin Material:        | Ceramic over-mount basin, No overflow protection. |                                                                                                                                                                                                                                                                                                                                                                                                                                                                       |
|                                               | Bench Top Finish:      | Quartz                                            |                                                                                                                                                                                                                                                                                                                                                                                                                                                                       |
|                                               | Splashback:            | Does not include splashback                       |                                                                                                                                                                                                                                                                                                                                                                                                                                                                       |
|                                               | Tap Hole Option:       | No tap hole                                       |                                                                                                                                                                                                                                                                                                                                                                                                                                                                       |
|                                               | Vanity colour options: | Japan Black, Natural, Sable                       |                                                                                                                                                                                                                                                                                                                                                                                                                                                                       |