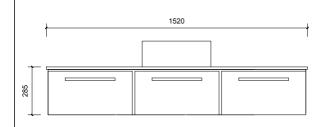

Top With Basin

|                                               | Name:                  | Newmarket 1500 single                             |                                                                                                                                                                                                                                                                                                                                                                                                                                                                       |
|-----------------------------------------------|------------------------|---------------------------------------------------|-----------------------------------------------------------------------------------------------------------------------------------------------------------------------------------------------------------------------------------------------------------------------------------------------------------------------------------------------------------------------------------------------------------------------------------------------------------------------|
| AP VANITIES<br>Bathroom Joinery & Accessories | Size:                  | 1520 (W) mm x 570 (D) mm x 285(H) mm              | Note:<br>Mirrors, Wastes and Tapware not included<br>Plumbing fixtures must be installed by a qualified plumber (waste not supplied)<br>Vanity must be installed by a qualified tradesperson<br>Failure to do so may void the warranty<br>AP Vanities include a 5 year warranty on cabinets and tapware<br>a 12 months warranty on tops and basins and mirrors.<br>Caution:<br>Component may be heavy and require two people to lift<br>Do not stand or sit on vanity |
|                                               | Туре:                  | Wall Hung                                         |                                                                                                                                                                                                                                                                                                                                                                                                                                                                       |
|                                               | Cabinet Material:      | MDF                                               |                                                                                                                                                                                                                                                                                                                                                                                                                                                                       |
|                                               | Basin Material:        | Ceramic over-mount basin, No overflow protection. |                                                                                                                                                                                                                                                                                                                                                                                                                                                                       |
|                                               | Bench Top Finish:      | Quartz                                            |                                                                                                                                                                                                                                                                                                                                                                                                                                                                       |
|                                               | Splashback:            | Does not include splashback                       |                                                                                                                                                                                                                                                                                                                                                                                                                                                                       |
|                                               | Tap Hole Option:       | No tap hole                                       |                                                                                                                                                                                                                                                                                                                                                                                                                                                                       |
|                                               | Vanity colour options: | Japan Black, Natural, Sable                       |                                                                                                                                                                                                                                                                                                                                                                                                                                                                       |