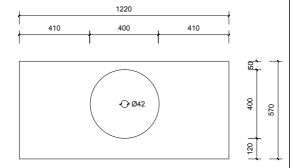

Top With Basin

| AP VANITIES<br>Bathroom Joinery & Accessories | Name:                  | Newmarket 1200                                    | Note:   Mirrors, Wastes and Tapware not included   Plumbing fixtures must be installed by a qualified plumber (waste not supplied)   Vanity must be installed by a qualified tradesperson   Failure to do so may void the warranty   AP Vanities include a 5 year warranty on cabinets and tapware   a 12 months warranty on tops and basins and mirrors.   Caution:   Component may be heavy and require two people to lift   Do not stand or sit on vanity |
|-----------------------------------------------|------------------------|---------------------------------------------------|--------------------------------------------------------------------------------------------------------------------------------------------------------------------------------------------------------------------------------------------------------------------------------------------------------------------------------------------------------------------------------------------------------------------------------------------------------------|
|                                               | Size:                  | 1220 (W) mm x 570 (D) mm x 285(H) mm              |                                                                                                                                                                                                                                                                                                                                                                                                                                                              |
|                                               | Туре:                  | Wall Hung                                         |                                                                                                                                                                                                                                                                                                                                                                                                                                                              |
|                                               | Cabinet Material:      | MDF                                               |                                                                                                                                                                                                                                                                                                                                                                                                                                                              |
|                                               | Basin Material:        | Ceramic over-mount basin, No overflow protection. |                                                                                                                                                                                                                                                                                                                                                                                                                                                              |
|                                               | Bench Top Finish:      | Quartz                                            |                                                                                                                                                                                                                                                                                                                                                                                                                                                              |
|                                               | Splashback:            | Does not include splashback                       |                                                                                                                                                                                                                                                                                                                                                                                                                                                              |
|                                               | Tap Hole Option:       | No tap hole                                       |                                                                                                                                                                                                                                                                                                                                                                                                                                                              |
|                                               | Vanity colour options: | Japan Black, Natural                              | Do not stand or sit on vanity.                                                                                                                                                                                                                                                                                                                                                                                                                               |