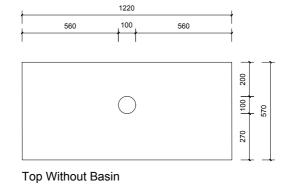

Top With Basin

| AP VANITIES<br>Bathroom Joinery & Accessories | Name:                  | Newmarket 1200                                    | Note:   Mirrors, Wastes and Tapware not included   Plumbing fixtures must be installed by a qualified plumber (waste not supplied)   Vanity must be installed by a qualified tradesperson   Failure to do so may void the warranty   AP Vanities include a 5 year warranty on cabinets and tapware   a 12 months warranty on tops and basins and mirrors.   Caution:   Component may be heavy and require two people to lift   Do not stand or sit on vanity |
|-----------------------------------------------|------------------------|---------------------------------------------------|--------------------------------------------------------------------------------------------------------------------------------------------------------------------------------------------------------------------------------------------------------------------------------------------------------------------------------------------------------------------------------------------------------------------------------------------------------------|
|                                               | Size:                  | 1220 (W) mm x 570 (D) mm x 285(H) mm              |                                                                                                                                                                                                                                                                                                                                                                                                                                                              |
|                                               | Туре:                  | Wall Hung                                         |                                                                                                                                                                                                                                                                                                                                                                                                                                                              |
|                                               | Cabinet Material:      | MDF                                               |                                                                                                                                                                                                                                                                                                                                                                                                                                                              |
|                                               | Basin Material:        | Ceramic over-mount basin, No overflow protection. |                                                                                                                                                                                                                                                                                                                                                                                                                                                              |
|                                               | Bench Top Finish:      | Quartz                                            |                                                                                                                                                                                                                                                                                                                                                                                                                                                              |
|                                               | Splashback:            | Does not include splashback                       |                                                                                                                                                                                                                                                                                                                                                                                                                                                              |
|                                               | Tap Hole Option:       | No tap hole                                       |                                                                                                                                                                                                                                                                                                                                                                                                                                                              |
|                                               | Vanity colour options: | Japan Black, Natural                              | Do not stand or sit on vanity.                                                                                                                                                                                                                                                                                                                                                                                                                               |