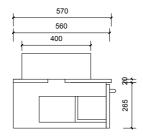

Top With Basin

| AP VANITIES<br>Bathroom Joinery & Accessories | Name:                  | Newmarket 1200                                    | Note:   Mirrors, Wastes and Tapware not included   Plumbing fixtures must be installed by a qualified plumber (waste not supplied)   Vanity must be installed by a qualified tradesperson   Failure to do so may void the warranty   AP Vanities include a 5 year warranty on cabinets and tapware   a 12 months warranty on tops and basins and mirrors.   Caution:   Component may be heavy and require two people to lift   Do not stand or sit on vanity |
|-----------------------------------------------|------------------------|---------------------------------------------------|--------------------------------------------------------------------------------------------------------------------------------------------------------------------------------------------------------------------------------------------------------------------------------------------------------------------------------------------------------------------------------------------------------------------------------------------------------------|
|                                               | Size:                  | 1220 (W) mm x 570 (D) mm x 285(H) mm              |                                                                                                                                                                                                                                                                                                                                                                                                                                                              |
|                                               | Туре:                  | Wall Hung                                         |                                                                                                                                                                                                                                                                                                                                                                                                                                                              |
|                                               | Cabinet Material:      | MDF                                               |                                                                                                                                                                                                                                                                                                                                                                                                                                                              |
|                                               | Basin Material:        | Ceramic over-mount basin, No overflow protection. |                                                                                                                                                                                                                                                                                                                                                                                                                                                              |
|                                               | Bench Top Finish:      | Quartz                                            |                                                                                                                                                                                                                                                                                                                                                                                                                                                              |
|                                               | Splashback:            | Does not include splashback                       |                                                                                                                                                                                                                                                                                                                                                                                                                                                              |
|                                               | Tap Hole Option:       | No tap hole                                       |                                                                                                                                                                                                                                                                                                                                                                                                                                                              |
|                                               | Vanity colour options: | Japan Black, Natural                              | Do not stand or sit on vanity.                                                                                                                                                                                                                                                                                                                                                                                                                               |