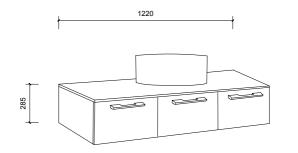

Top With Basin

| AP VANITIES<br>Bathroom Joinery & Accessories | Name:                  | Newmarket 1200                                    | Note:   Mirrors, Wastes and Tapware not included   Plumbing fixtures must be installed by a qualified plumber (waste not supplied)   Vanity must be installed by a qualified tradesperson   Failure to do so may void the warranty   AP Vanities include a 5 year warranty on cabinets and tapware   a 12 months warranty on tops and basins and mirrors.   Caution:   Component may be heavy and require two people to lift   Do not stand or sit on vanity |
|-----------------------------------------------|------------------------|---------------------------------------------------|--------------------------------------------------------------------------------------------------------------------------------------------------------------------------------------------------------------------------------------------------------------------------------------------------------------------------------------------------------------------------------------------------------------------------------------------------------------|
|                                               | Size:                  | 1220 (W) mm x 570 (D) mm x 285(H) mm              |                                                                                                                                                                                                                                                                                                                                                                                                                                                              |
|                                               | Туре:                  | Wall Hung                                         |                                                                                                                                                                                                                                                                                                                                                                                                                                                              |
|                                               | Cabinet Material:      | MDF                                               |                                                                                                                                                                                                                                                                                                                                                                                                                                                              |
|                                               | Basin Material:        | Ceramic over-mount basin, No overflow protection. |                                                                                                                                                                                                                                                                                                                                                                                                                                                              |
|                                               | Bench Top Finish:      | Quartz                                            |                                                                                                                                                                                                                                                                                                                                                                                                                                                              |
|                                               | Splashback:            | Does not include splashback                       |                                                                                                                                                                                                                                                                                                                                                                                                                                                              |
|                                               | Tap Hole Option:       | No tap hole                                       |                                                                                                                                                                                                                                                                                                                                                                                                                                                              |
|                                               | Vanity colour options: | Japan Black, Natural                              | Do not stand or sit on vanity.                                                                                                                                                                                                                                                                                                                                                                                                                               |