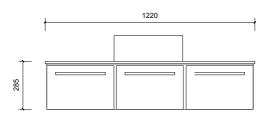

Top With Basin

| AP VANITIES<br>Bathroom Joinery & Accessories | Name:                  | Newmarket 1200                                    | Note:   Mirrors, Wastes and Tapware not included   Plumbing fixtures must be installed by a qualified plumber (waste not supplied)   Vanity must be installed by a qualified tradesperson   Failure to do so may void the warranty   AP Vanities include a 5 year warranty on cabinets and tapware   a 12 months warranty on tops and basins and mirrors.   Caution:   Component may be heavy and require two people to lift   Do not stand or sit on vanity |
|-----------------------------------------------|------------------------|---------------------------------------------------|--------------------------------------------------------------------------------------------------------------------------------------------------------------------------------------------------------------------------------------------------------------------------------------------------------------------------------------------------------------------------------------------------------------------------------------------------------------|
|                                               | Size:                  | 1220 (W) mm x 570 (D) mm x 285(H) mm              |                                                                                                                                                                                                                                                                                                                                                                                                                                                              |
|                                               | Туре:                  | Wall Hung                                         |                                                                                                                                                                                                                                                                                                                                                                                                                                                              |
|                                               | Cabinet Material:      | MDF                                               |                                                                                                                                                                                                                                                                                                                                                                                                                                                              |
|                                               | Basin Material:        | Ceramic over-mount basin, No overflow protection. |                                                                                                                                                                                                                                                                                                                                                                                                                                                              |
|                                               | Bench Top Finish:      | Quartz                                            |                                                                                                                                                                                                                                                                                                                                                                                                                                                              |
|                                               | Splashback:            | Does not include splashback                       |                                                                                                                                                                                                                                                                                                                                                                                                                                                              |
|                                               | Tap Hole Option:       | No tap hole                                       |                                                                                                                                                                                                                                                                                                                                                                                                                                                              |
|                                               | Vanity colour options: | Japan Black, Natural                              | Do not stand or sit on vanity.                                                                                                                                                                                                                                                                                                                                                                                                                               |