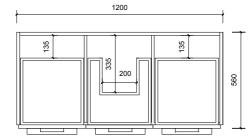

Top With Basin

| AP VANITIES<br>Bathroom Joinery & Accessories | Name:                  | Newmarket 1200                                    | Note:   Mirrors, Wastes and Tapware not included   Plumbing fixtures must be installed by a qualified plumber (waste not supplied)   Vanity must be installed by a qualified tradesperson   Failure to do so may void the warranty   AP Vanities include a 5 year warranty on cabinets and tapware   a 12 months warranty on tops and basins and mirrors.   Caution:   Component may be heavy and require two people to lift   Do not stand or sit on vanity |
|-----------------------------------------------|------------------------|---------------------------------------------------|--------------------------------------------------------------------------------------------------------------------------------------------------------------------------------------------------------------------------------------------------------------------------------------------------------------------------------------------------------------------------------------------------------------------------------------------------------------|
|                                               | Size:                  | 1220 (W) mm x 570 (D) mm x 285(H) mm              |                                                                                                                                                                                                                                                                                                                                                                                                                                                              |
|                                               | Туре:                  | Wall Hung                                         |                                                                                                                                                                                                                                                                                                                                                                                                                                                              |
|                                               | Cabinet Material:      | MDF                                               |                                                                                                                                                                                                                                                                                                                                                                                                                                                              |
|                                               | Basin Material:        | Ceramic over-mount basin, No overflow protection. |                                                                                                                                                                                                                                                                                                                                                                                                                                                              |
|                                               | Bench Top Finish:      | Quartz                                            |                                                                                                                                                                                                                                                                                                                                                                                                                                                              |
|                                               | Splashback:            | Does not include splashback                       |                                                                                                                                                                                                                                                                                                                                                                                                                                                              |
|                                               | Tap Hole Option:       | No tap hole                                       |                                                                                                                                                                                                                                                                                                                                                                                                                                                              |
|                                               | Vanity colour options: | Japan Black, Natural                              | Do not stand or sit on vanity.                                                                                                                                                                                                                                                                                                                                                                                                                               |