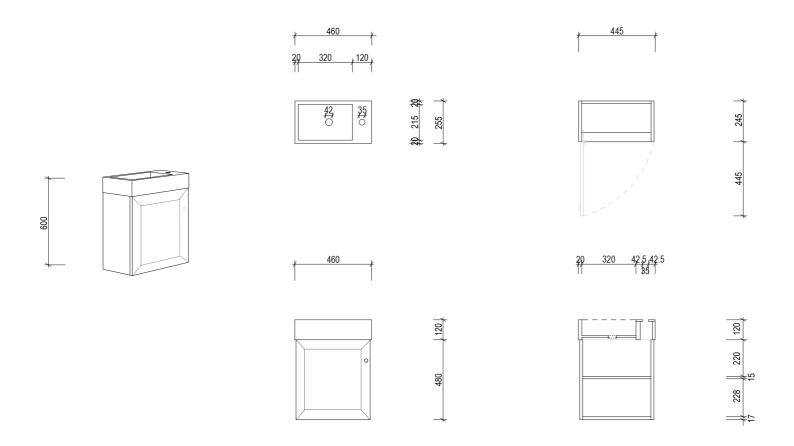

## AP VANITIES

Bathroom Joinery & Accessories

| Name: Malsor Size: 460 (W) mm x 255 (D) mm x 600 (H) mm Type: Wall Hung Vanity Cabinet Material: MDF board & melamine laminate finish Basin Material: Ceramic |
|---------------------------------------------------------------------------------------------------------------------------------------------------------------|
| Type: Wall Hung Vanity Cabinet Material: MDF board & melamine laminate finish Basin Material: Ceramic                                                         |
| Cabinet Material: MDF board & melamine laminate finish  Basin Material: Ceramic                                                                               |
| Basin Material: Ceramic                                                                                                                                       |
|                                                                                                                                                               |
|                                                                                                                                                               |
| Bench Top Finish: Ceramic                                                                                                                                     |
| Tapware Options: Mixer tap only                                                                                                                               |
| Taphole Options: 1 taphole                                                                                                                                    |
| Vanity Colour Options: Black, White, South Hampton Grey, Grey Garden                                                                                          |