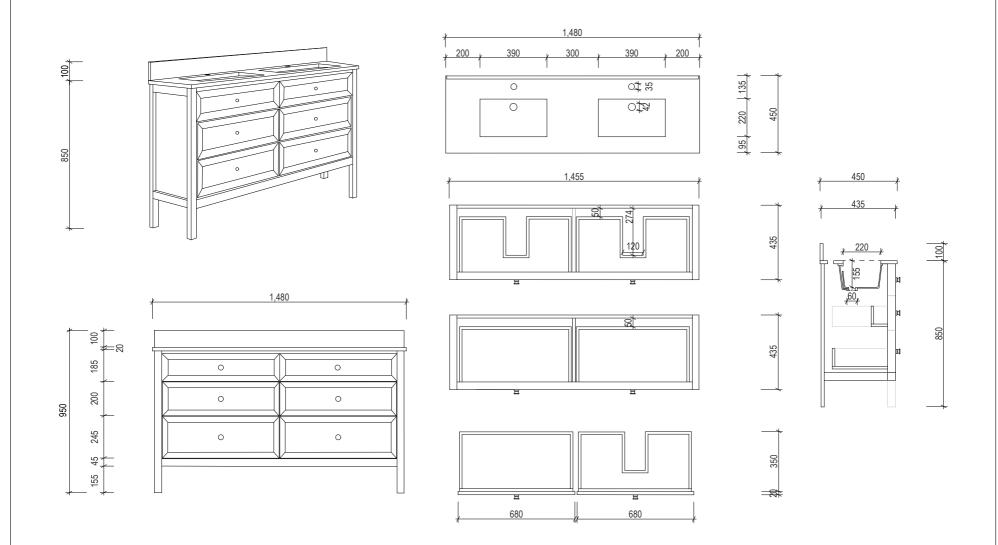

## AP VANITIES

Bathroom Joinery & Accessories

|                        |                                                 | _ |
|------------------------|-------------------------------------------------|---|
| Name:                  | Hartfield 1500 Double                           | Γ |
| Size :                 | 1480 (W) mm x 450 (D) mm x 850 (H) mm           | 1 |
| Туре:                  | Freestanding                                    |   |
| Cabinet Material:      | Solid Sustainable Plantation Timber             | 1 |
| Basin Material:        | Ceramic under-mount or top mount basin          | ] |
| Bench Top Finish:      | Smartstone options *                            |   |
| Splashback:            | Removable splashback (NOT FULLWIDTH SPLASHBACK) |   |
| Taphole Options:       | No taphole, 1 taphole or 3 tapholes             |   |
| Vanity Colour Options: | Black, White, South Hampton Grey                | ] |
|                        |                                                 |   |