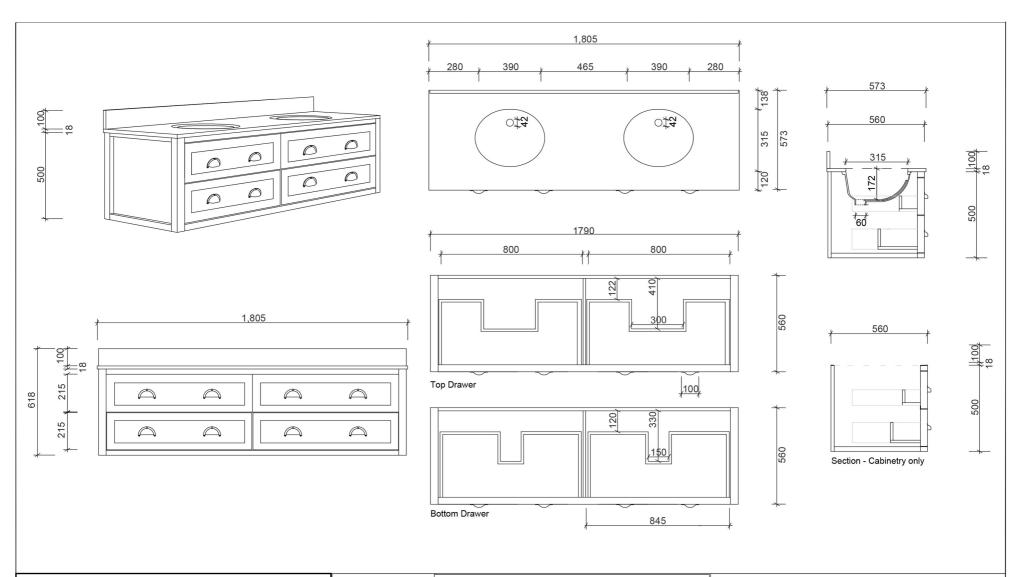

|                                               | Name:                  | Hampton 1800 Double                              | Note:                                                                                                                                                                                                                                                                                                                                                                                                                                                           |
|-----------------------------------------------|------------------------|--------------------------------------------------|-----------------------------------------------------------------------------------------------------------------------------------------------------------------------------------------------------------------------------------------------------------------------------------------------------------------------------------------------------------------------------------------------------------------------------------------------------------------|
| AP VANITIES<br>Bathroom Joinery & Accessories | Size :                 | 1805 (W) mm x 573 (D) mm x 518 (H) mm            | Mirrors, Wastes and Tapware not included<br>Plumbing fixtures must be installed by a qualified plumber (waste not<br>supplied)<br>Vanity must be installed by a qualified tradesperson<br>Failure to do so may void the warranty<br>AP Vanities include a 5 year warranty on cabinets and tapware<br>a 12 months warranty on tops and basins and mirrors.<br>Caution:<br>Component may be heavy and require two people to lift<br>Do not stand or sit on vanity |
|                                               | Туре:                  | Wall Hung                                        |                                                                                                                                                                                                                                                                                                                                                                                                                                                                 |
|                                               | Cabinet Material:      | Solid Sustainable Plantation Timber              |                                                                                                                                                                                                                                                                                                                                                                                                                                                                 |
|                                               | Basin Material:        | Ceramic under-mount or top mount basin           |                                                                                                                                                                                                                                                                                                                                                                                                                                                                 |
|                                               | Bench Top Finish:      | Smartstone options *                             |                                                                                                                                                                                                                                                                                                                                                                                                                                                                 |
|                                               | Splashback:            | Removable splashback (not full width splashback) |                                                                                                                                                                                                                                                                                                                                                                                                                                                                 |
|                                               | Taphole Options:       | No taphole, 1 taphole or three tap holes         |                                                                                                                                                                                                                                                                                                                                                                                                                                                                 |
|                                               | Vanity Colour Options: | Black, White, South Hampton Grey, Navy           |                                                                                                                                                                                                                                                                                                                                                                                                                                                                 |