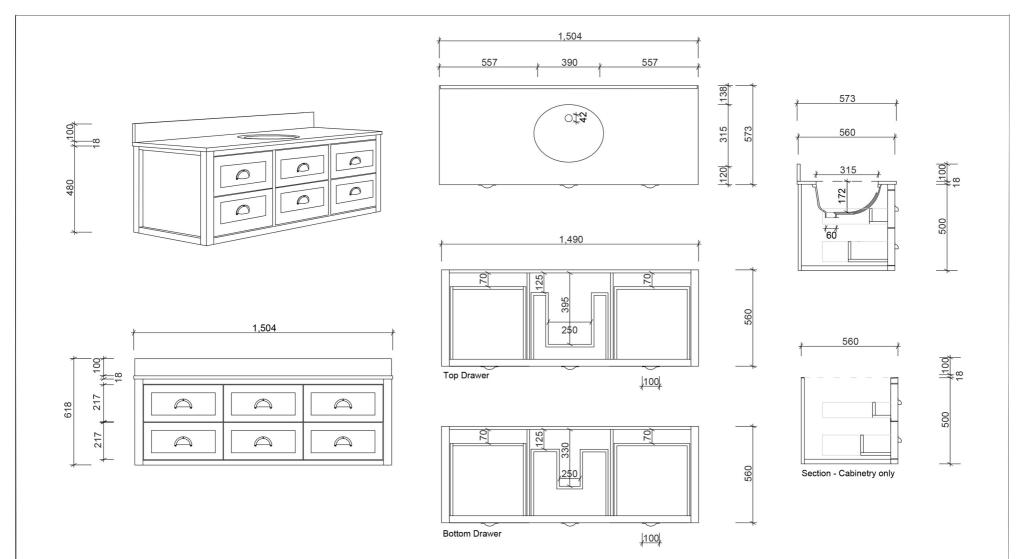

## AP VANITIES

Bathroom Joinery & Accessories

| Name:                  | Hampton 1500 Single                             |
|------------------------|-------------------------------------------------|
| Size :                 | 1504 (W) mm x 573(D) mm x 518 (H) mm            |
| Туре:                  | Wall Hung                                       |
| Cabinet Material:      | Solid Sustainable Plantation Timber             |
| Basin Material:        | Ceramic under-mount or top mount basin          |
| Bench Top Finish:      | Smartstone options *                            |
| Splashback:            | Removable slpashback (NOT FULLWIDTH SPLASHBACK) |
| Taphole Options:       | No taphole, 1 taphole or 3 tapholes             |
| Vanity Colour Options: | Black, White, South Hampton Grey, Navy          |