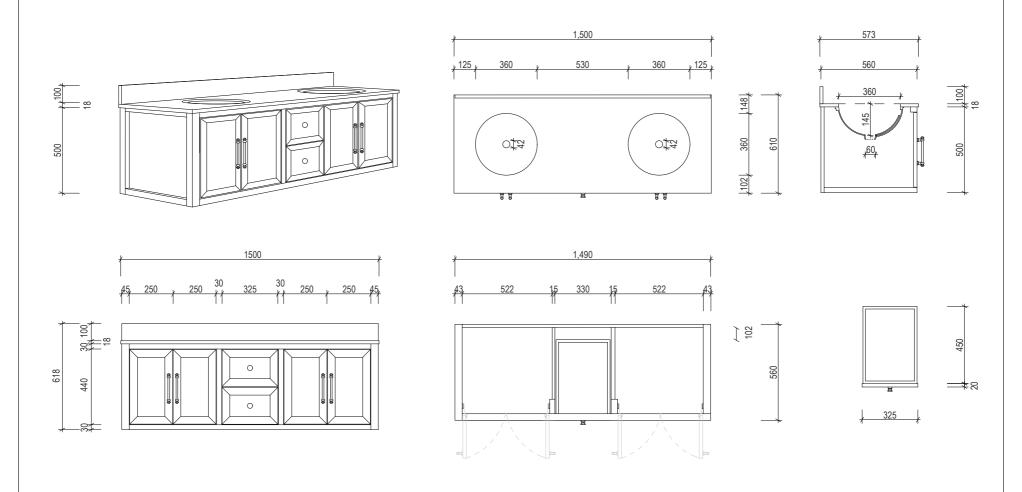

## AP VANITIES

Bathroom Joinery & Accessories

| Name:                  | Esher 1500                             |
|------------------------|----------------------------------------|
| Size :                 | 1500 (W) mm x 610 (D) mm x 518 (H) mm  |
| Type:                  | Wall Hung                              |
| Cabinet Material:      | Solid Sustainable Plantation Timber    |
| Basin Material:        | Ceramic under-mount or top mount basin |
| Bench Top Finish:      | Smartstone options *                   |
| Splashback:            | Removable splashback                   |
| Taphole Options:       | No taphole, 1 tap hole or 3 tap holes  |
| Vanity Colour Options: | Black, White, South Hampton Grey       |