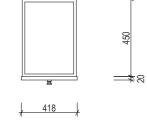

| AP VANITIES<br>Bathroom Joinery & Accessories | Name:                  | Esher 1200                             | Note:<br>Mirrors, Wastes and Tapware not included<br>Plumbing fixtures must be installed by a qualified plumber (waste not supplied)<br>Vanity must be installed by a qualified tradesperson<br>Failure to do so may void the warranty<br>AP Vanities include a 5 year warranty on cabinets and tapware<br>a 12 months warranty on tops and basins and mirrors.<br>Caution:<br>Component may be heavy and require two people to lift<br>Do not stand or sit on vanity |
|-----------------------------------------------|------------------------|----------------------------------------|-----------------------------------------------------------------------------------------------------------------------------------------------------------------------------------------------------------------------------------------------------------------------------------------------------------------------------------------------------------------------------------------------------------------------------------------------------------------------|
|                                               | Size :                 | 1203(W) mm x 610 (D) mm x 518 (H) mm   |                                                                                                                                                                                                                                                                                                                                                                                                                                                                       |
|                                               | Туре:                  | Wall Hung                              |                                                                                                                                                                                                                                                                                                                                                                                                                                                                       |
|                                               | Cabinet Material:      | Solid Sustainable Plantation Timber    |                                                                                                                                                                                                                                                                                                                                                                                                                                                                       |
|                                               | Basin Material:        | Ceramic under-mount or top mount basin |                                                                                                                                                                                                                                                                                                                                                                                                                                                                       |
|                                               | Bench Top Finish:      | Smartstone options *                   |                                                                                                                                                                                                                                                                                                                                                                                                                                                                       |
|                                               | Splashback:            | removable splashback                   |                                                                                                                                                                                                                                                                                                                                                                                                                                                                       |
|                                               | Taphole Options:       | No taphole, 1 taphole or 3 tapholes    |                                                                                                                                                                                                                                                                                                                                                                                                                                                                       |
|                                               | Vanity Colour Options: | Black, White, South Hampton Grey       |                                                                                                                                                                                                                                                                                                                                                                                                                                                                       |