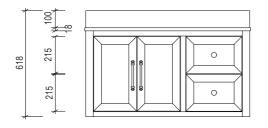

| AP VANITIES<br>Bathroom Joinery & Accessories | Name:                  | Esher 1200                             | Note:<br>Mirrors, Wastes and Tapware not included<br>Plumbing fixtures must be installed by a qualified plumber (waste not supplied)<br>Vanity must be installed by a qualified tradesperson<br>Failure to do so may void the warranty<br>AP Vanities include a 5 year warranty on cabinets and tapware<br>a 12 months warranty on tops and basins and mirrors.<br>Caution:<br>Component may be heavy and require two people to lift<br>Do not stand or sit on vanity |
|-----------------------------------------------|------------------------|----------------------------------------|-----------------------------------------------------------------------------------------------------------------------------------------------------------------------------------------------------------------------------------------------------------------------------------------------------------------------------------------------------------------------------------------------------------------------------------------------------------------------|
|                                               | Size :                 | 1203(W) mm x 610 (D) mm x 518 (H) mm   |                                                                                                                                                                                                                                                                                                                                                                                                                                                                       |
|                                               | Туре:                  | Wall Hung                              |                                                                                                                                                                                                                                                                                                                                                                                                                                                                       |
|                                               | Cabinet Material:      | Solid Sustainable Plantation Timber    |                                                                                                                                                                                                                                                                                                                                                                                                                                                                       |
|                                               | Basin Material:        | Ceramic under-mount or top mount basin |                                                                                                                                                                                                                                                                                                                                                                                                                                                                       |
|                                               | Bench Top Finish:      | Smartstone options *                   |                                                                                                                                                                                                                                                                                                                                                                                                                                                                       |
|                                               | Splashback:            | removable splashback                   |                                                                                                                                                                                                                                                                                                                                                                                                                                                                       |
|                                               | Taphole Options:       | No taphole, 1 taphole or 3 tapholes    |                                                                                                                                                                                                                                                                                                                                                                                                                                                                       |
|                                               | Vanity Colour Options: | Black, White, South Hampton Grey       |                                                                                                                                                                                                                                                                                                                                                                                                                                                                       |