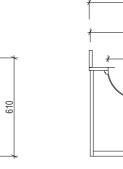

| AP VANITIES<br>Bathroom Joinery & Accessories | Name:                  | Esher 1200                             | Note:<br>Mirrors, Wastes and Tapware not included<br>Plumbing fixtures must be installed by a qualified plumber (waste not supplied)<br>Vanity must be installed by a qualified tradesperson<br>Failure to do so may void the warranty<br>AP Vanities include a 5 year warranty on cabinets and tapware<br>a 12 months warranty on tops and basins and mirrors.<br>Caution:<br>Component may be heavy and require two people to lift<br>Do not stand or sit on vanity |
|-----------------------------------------------|------------------------|----------------------------------------|-----------------------------------------------------------------------------------------------------------------------------------------------------------------------------------------------------------------------------------------------------------------------------------------------------------------------------------------------------------------------------------------------------------------------------------------------------------------------|
|                                               | Size :                 | 1203(W) mm x 610 (D) mm x 518 (H) mm   |                                                                                                                                                                                                                                                                                                                                                                                                                                                                       |
|                                               | Туре:                  | Wall Hung                              |                                                                                                                                                                                                                                                                                                                                                                                                                                                                       |
|                                               | Cabinet Material:      | Solid Sustainable Plantation Timber    |                                                                                                                                                                                                                                                                                                                                                                                                                                                                       |
|                                               | Basin Material:        | Ceramic under-mount or top mount basin |                                                                                                                                                                                                                                                                                                                                                                                                                                                                       |
|                                               | Bench Top Finish:      | Smartstone options *                   |                                                                                                                                                                                                                                                                                                                                                                                                                                                                       |
|                                               | Splashback:            | removable splashback                   |                                                                                                                                                                                                                                                                                                                                                                                                                                                                       |
|                                               | Taphole Options:       | No taphole, 1 taphole or 3 tapholes    |                                                                                                                                                                                                                                                                                                                                                                                                                                                                       |
|                                               | Vanity Colour Options: | Black, White, South Hampton Grey       |                                                                                                                                                                                                                                                                                                                                                                                                                                                                       |