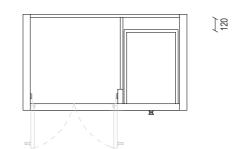

| AP VANITIES<br>Bathroom Joinery & Accessories | Name:                  | Esher 1200                             | Note:<br>Mirrors, Wastes and Tapware not included<br>Plumbing fixtures must be installed by a qualified plumber (waste not supplied)<br>Vanity must be installed by a qualified tradesperson<br>Failure to do so may void the warranty<br>AP Vanities include a 5 year warranty on cabinets and tapware<br>a 12 months warranty on tops and basins and mirrors.<br>Caution:<br>Component may be heavy and require two people to lift<br>Do not stand or sit on vanity |
|-----------------------------------------------|------------------------|----------------------------------------|-----------------------------------------------------------------------------------------------------------------------------------------------------------------------------------------------------------------------------------------------------------------------------------------------------------------------------------------------------------------------------------------------------------------------------------------------------------------------|
|                                               | Size :                 | 1203(W) mm x 610 (D) mm x 518 (H) mm   |                                                                                                                                                                                                                                                                                                                                                                                                                                                                       |
|                                               | Туре:                  | Wall Hung                              |                                                                                                                                                                                                                                                                                                                                                                                                                                                                       |
|                                               | Cabinet Material:      | Solid Sustainable Plantation Timber    |                                                                                                                                                                                                                                                                                                                                                                                                                                                                       |
|                                               | Basin Material:        | Ceramic under-mount or top mount basin |                                                                                                                                                                                                                                                                                                                                                                                                                                                                       |
|                                               | Bench Top Finish:      | Smartstone options *                   |                                                                                                                                                                                                                                                                                                                                                                                                                                                                       |
|                                               | Splashback:            | removable splashback                   |                                                                                                                                                                                                                                                                                                                                                                                                                                                                       |
|                                               | Taphole Options:       | No taphole, 1 taphole or 3 tapholes    |                                                                                                                                                                                                                                                                                                                                                                                                                                                                       |
|                                               | Vanity Colour Options: | Black, White, South Hampton Grey       |                                                                                                                                                                                                                                                                                                                                                                                                                                                                       |