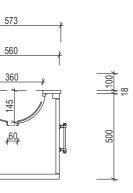

| AP VANITIES<br>Bathroom Joinery & Accessories | Name:                  | Esher 1200                             | Note:<br>Mirrors, Wastes and Tapware not included<br>Plumbing fixtures must be installed by a qualified plumber (waste not supplied)<br>Vanity must be installed by a qualified tradesperson<br>Failure to do so may void the warranty<br>AP Vanities include a 5 year warranty on cabinets and tapware<br>a 12 months warranty on tops and basins and mirrors.<br>Caution:<br>Component may be heavy and require two people to lift<br>Do not stand or sit on vanity |
|-----------------------------------------------|------------------------|----------------------------------------|-----------------------------------------------------------------------------------------------------------------------------------------------------------------------------------------------------------------------------------------------------------------------------------------------------------------------------------------------------------------------------------------------------------------------------------------------------------------------|
|                                               | Size :                 | 1203(W) mm x 610 (D) mm x 518 (H) mm   |                                                                                                                                                                                                                                                                                                                                                                                                                                                                       |
|                                               | Туре:                  | Wall Hung                              |                                                                                                                                                                                                                                                                                                                                                                                                                                                                       |
|                                               | Cabinet Material:      | Solid Sustainable Plantation Timber    |                                                                                                                                                                                                                                                                                                                                                                                                                                                                       |
|                                               | Basin Material:        | Ceramic under-mount or top mount basin |                                                                                                                                                                                                                                                                                                                                                                                                                                                                       |
|                                               | Bench Top Finish:      | Smartstone options *                   |                                                                                                                                                                                                                                                                                                                                                                                                                                                                       |
|                                               | Splashback:            | removable splashback                   |                                                                                                                                                                                                                                                                                                                                                                                                                                                                       |
|                                               | Taphole Options:       | No taphole, 1 taphole or 3 tapholes    |                                                                                                                                                                                                                                                                                                                                                                                                                                                                       |
|                                               | Vanity Colour Options: | Black, White, South Hampton Grey       |                                                                                                                                                                                                                                                                                                                                                                                                                                                                       |