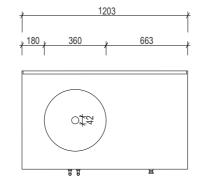

| AP VANITIES<br>Bathroom Joinery & Accessories | Name:                  | Esher 1200                             | Note:<br>Mirrors, Wastes and Tapware not included<br>Plumbing fixtures must be installed by a qualified plumber (waste not supplied)<br>Vanity must be installed by a qualified tradesperson<br>Failure to do so may void the warranty<br>AP Vanities include a 5 year warranty on cabinets and tapware<br>a 12 months warranty on tops and basins and mirrors.<br>Caution:<br>Component may be heavy and require two people to lift<br>Do not stand or sit on vanity |
|-----------------------------------------------|------------------------|----------------------------------------|-----------------------------------------------------------------------------------------------------------------------------------------------------------------------------------------------------------------------------------------------------------------------------------------------------------------------------------------------------------------------------------------------------------------------------------------------------------------------|
|                                               | Size :                 | 1203(W) mm x 610 (D) mm x 518 (H) mm   |                                                                                                                                                                                                                                                                                                                                                                                                                                                                       |
|                                               | Туре:                  | Wall Hung                              |                                                                                                                                                                                                                                                                                                                                                                                                                                                                       |
|                                               | Cabinet Material:      | Solid Sustainable Plantation Timber    |                                                                                                                                                                                                                                                                                                                                                                                                                                                                       |
|                                               | Basin Material:        | Ceramic under-mount or top mount basin |                                                                                                                                                                                                                                                                                                                                                                                                                                                                       |
|                                               | Bench Top Finish:      | Smartstone options *                   |                                                                                                                                                                                                                                                                                                                                                                                                                                                                       |
|                                               | Splashback:            | removable splashback                   |                                                                                                                                                                                                                                                                                                                                                                                                                                                                       |
|                                               | Taphole Options:       | No taphole, 1 taphole or 3 tapholes    |                                                                                                                                                                                                                                                                                                                                                                                                                                                                       |
|                                               | Vanity Colour Options: | Black, White, South Hampton Grey       |                                                                                                                                                                                                                                                                                                                                                                                                                                                                       |