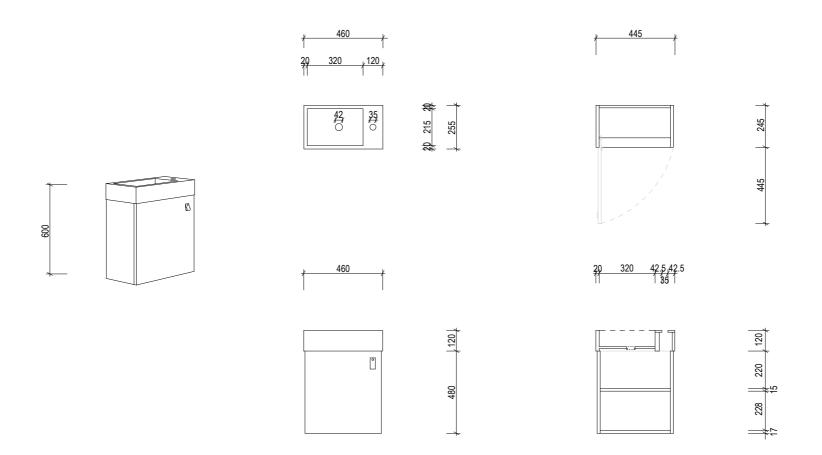

## AP VANITIES

Bathroom Joinery & Accessories

| Name:                  | Epsom                                    |
|------------------------|------------------------------------------|
| Size :                 | 460 (W) mm x 255 (D) mm x 600 (H) mm     |
| Type:                  | Wall Hung Vanity                         |
| Cabinet Material:      | MDF board & melamine laminate finish     |
| Basin Material:        | Ceramic                                  |
| Bench Top Finish:      | Ceramic                                  |
| Tapware Options:       | Mixer tap only                           |
| Taphole Options:       | 1 taphole                                |
| Vanity Colour Options: | White, Black, Pink, Blue, Natural, Sable |