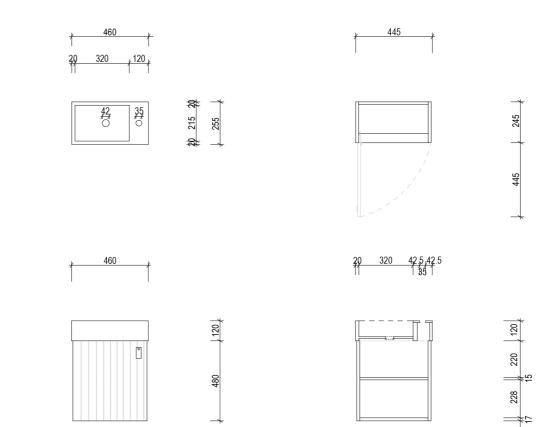

## AP VANITIES

Bathroom Joinery & Accessories

| Name:                  | Lucie                                |
|------------------------|--------------------------------------|
| Size :                 | 460 (W) mm x 255 (D) mm x 600 (H) mm |
| Type:                  | Wall Hung Vanity                     |
| Cabinet Material:      | MDF board & melamine laminate finish |
| Basin Material:        | Ceramic                              |
| Bench Top Finish:      | Ceramic                              |
| Tapware Options:       | Mixer tap only                       |
| Taphole Options:       | 1 taphole                            |
| Vanity Colour Options: | Black, White, South Hampton Grey     |