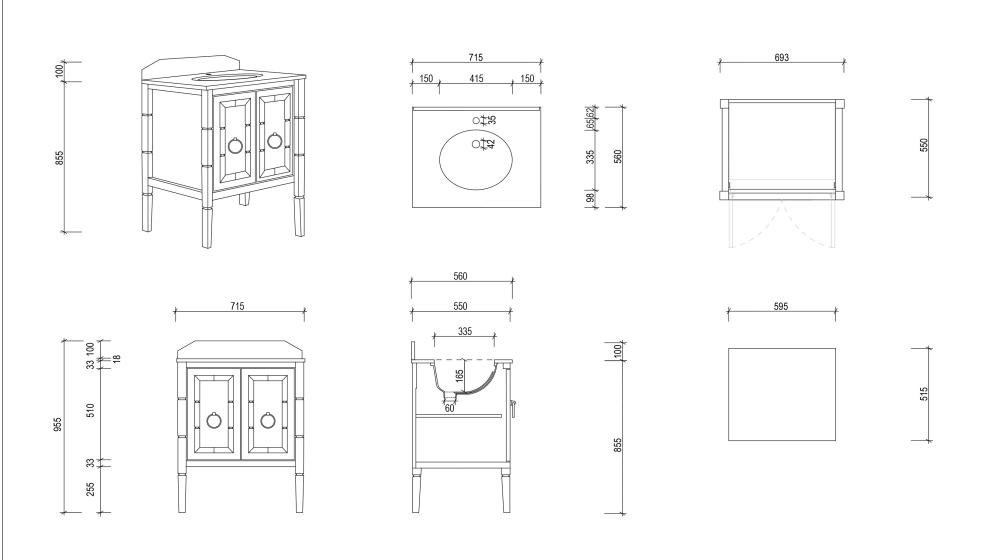

## AP VANITIES Bathroom Joinery & Accessories

| Size :                 | 715 (W) mm x 560 (D) mm x 855 (H) mm               |
|------------------------|----------------------------------------------------|
| Type:                  | Freestanding                                       |
| Cabinet Material:      | Solid Sustainable Plantation Timber                |
| Basin Material:        | Ceramic under-mount basin with overflow protection |
| Bench Top Finish:      | Carrara white marble                               |
| Splashback:            | Removable splashback (NOT FULLWIDTH SPLASHBACK)    |
| Taphole Options:       | No taphole, 1 taphole or 3 tapholes                |
| Vanity Colour Options: | Black, Navy                                        |