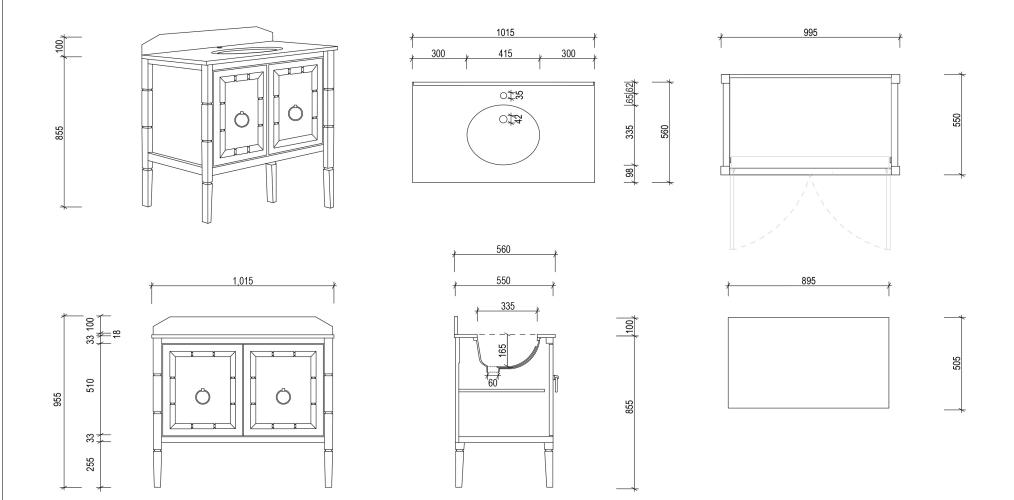

| AP VANITIES<br>Bathroom Joinery & Accessories | Name:                  | Ayr 1000                                           | Note:<br>Mirrors, Wastes and Tapware not included<br>Plumbing fixtures must be installed by a qualified plumber (waste not supplied)<br>Vanity must be installed by a qualified tradesperson<br>Failure to do so may void the warranty<br>AP Vanities include a 5 year warranty on cabinets and tapware<br>a 12 months warranty on tops and basins and mirrors.<br>Caution:<br>Component may be heavy and require two people to lift<br>Do not stand or sit on vanity |
|-----------------------------------------------|------------------------|----------------------------------------------------|-----------------------------------------------------------------------------------------------------------------------------------------------------------------------------------------------------------------------------------------------------------------------------------------------------------------------------------------------------------------------------------------------------------------------------------------------------------------------|
|                                               | Size :                 | 1015 (W) mm x 560 (D) mm x 855 (H) mm              |                                                                                                                                                                                                                                                                                                                                                                                                                                                                       |
|                                               | Туре:                  | Freestanding                                       |                                                                                                                                                                                                                                                                                                                                                                                                                                                                       |
|                                               | Cabinet Material:      | Solid Sustainable Plantation Timber                |                                                                                                                                                                                                                                                                                                                                                                                                                                                                       |
|                                               | Basin Material:        | Ceramic under-mount basin with overflow protection |                                                                                                                                                                                                                                                                                                                                                                                                                                                                       |
|                                               | Bench Top Finish:      | Carrara white marble                               |                                                                                                                                                                                                                                                                                                                                                                                                                                                                       |
|                                               | Splashback:            | Removable splashback (NOT FULLWIDTH SPLASHBACK)    |                                                                                                                                                                                                                                                                                                                                                                                                                                                                       |
|                                               | Taphole Options:       | No taphole, 1 taphole or 3 tapholes                |                                                                                                                                                                                                                                                                                                                                                                                                                                                                       |
|                                               | Vanity Colour Options: | Black, Navy                                        |                                                                                                                                                                                                                                                                                                                                                                                                                                                                       |