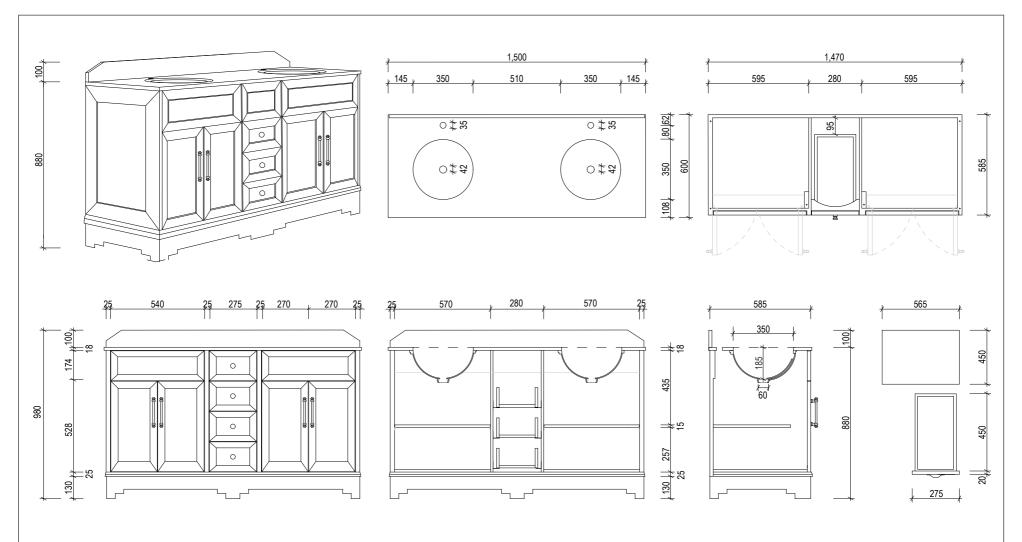

## AP VANITIES

Bathroom Joinery & Accessories

| Name:                  | Astwood 1500                                        |
|------------------------|-----------------------------------------------------|
| Size :                 | 1500 (W) mm x 600 (D) mm x 880 (H) mm               |
| Туре:                  | Freestanding                                        |
| Cabinet Material:      | Solid Sustainable Plantation Timber                 |
| Basin Material:        | Ceramic under-mount basins with overflow protection |
| Bench Top Finish:      | Carrara white marble                                |
| Splashback:            | Removable splashback (NOT FULLWIDTH SPLASHBACK)     |
| Taphole Options:       | No taphole, 1 taphole, 3 tapholes                   |
| Vanity Colour Options: | Black, White, South Hampton Grey                    |