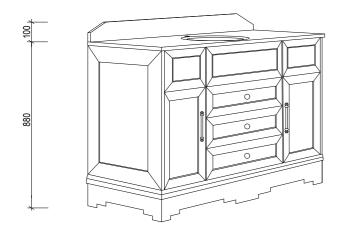

| · ·                                           | Name:                  | Astwood 1200                                       |                                                                                                                                                                                                                                                                                                                                                                                                                                                                       |
|-----------------------------------------------|------------------------|----------------------------------------------------|-----------------------------------------------------------------------------------------------------------------------------------------------------------------------------------------------------------------------------------------------------------------------------------------------------------------------------------------------------------------------------------------------------------------------------------------------------------------------|
| AP VANITIES<br>Bathroom Joinery & Accessories | Size :                 | 1200 (W) mm x 600 (D) mm x 880 (H) mm              | Note:<br>Mirrors, Wastes and Tapware not included<br>Plumbing fixtures must be installed by a qualified plumber (waste not supplied)<br>Vanity must be installed by a qualified tradesperson<br>Failure to do so may void the warranty<br>AP Vanities include a 5 year warranty on cabinets and tapware<br>a 12 months warranty on tops and basins and mirrors.<br>Caution:<br>Component may be heavy and require two people to lift<br>Do not stand or sit on vanity |
|                                               | Туре:                  | Freestanding                                       |                                                                                                                                                                                                                                                                                                                                                                                                                                                                       |
|                                               | Cabinet Material:      | Solid Sustainable Plantation Timber                |                                                                                                                                                                                                                                                                                                                                                                                                                                                                       |
|                                               | Basin Material:        | Ceramic under-mount basin with overflow protection |                                                                                                                                                                                                                                                                                                                                                                                                                                                                       |
|                                               | Bench Top Finish:      | Carrara white marble                               |                                                                                                                                                                                                                                                                                                                                                                                                                                                                       |
|                                               | Splashback:            | Removable splashback (NOT FULLWIDTH SPLASHBACK)    |                                                                                                                                                                                                                                                                                                                                                                                                                                                                       |
|                                               | Taphole Options:       | No taphole, 1 taphole, 3 tapholes                  |                                                                                                                                                                                                                                                                                                                                                                                                                                                                       |
|                                               | Vanity Colour Options: | Black, White, South Hampton Grey                   |                                                                                                                                                                                                                                                                                                                                                                                                                                                                       |