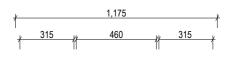

| · ·                                           | Name:                  | Astwood 1200                                       |                                                                                                                                                                                                                                                                                                                                                                                                                                                                       |
|-----------------------------------------------|------------------------|----------------------------------------------------|-----------------------------------------------------------------------------------------------------------------------------------------------------------------------------------------------------------------------------------------------------------------------------------------------------------------------------------------------------------------------------------------------------------------------------------------------------------------------|
| AP VANITIES<br>Bathroom Joinery & Accessories | Size :                 | 1200 (W) mm x 600 (D) mm x 880 (H) mm              | Note:<br>Mirrors, Wastes and Tapware not included<br>Plumbing fixtures must be installed by a qualified plumber (waste not supplied)<br>Vanity must be installed by a qualified tradesperson<br>Failure to do so may void the warranty<br>AP Vanities include a 5 year warranty on cabinets and tapware<br>a 12 months warranty on tops and basins and mirrors.<br>Caution:<br>Component may be heavy and require two people to lift<br>Do not stand or sit on vanity |
|                                               | Туре:                  | Freestanding                                       |                                                                                                                                                                                                                                                                                                                                                                                                                                                                       |
|                                               | Cabinet Material:      | Solid Sustainable Plantation Timber                |                                                                                                                                                                                                                                                                                                                                                                                                                                                                       |
|                                               | Basin Material:        | Ceramic under-mount basin with overflow protection |                                                                                                                                                                                                                                                                                                                                                                                                                                                                       |
|                                               | Bench Top Finish:      | Carrara white marble                               |                                                                                                                                                                                                                                                                                                                                                                                                                                                                       |
|                                               | Splashback:            | Removable splashback (NOT FULLWIDTH SPLASHBACK)    |                                                                                                                                                                                                                                                                                                                                                                                                                                                                       |
|                                               | Taphole Options:       | No taphole, 1 taphole, 3 tapholes                  |                                                                                                                                                                                                                                                                                                                                                                                                                                                                       |
|                                               | Vanity Colour Options: | Black, White, South Hampton Grey                   |                                                                                                                                                                                                                                                                                                                                                                                                                                                                       |