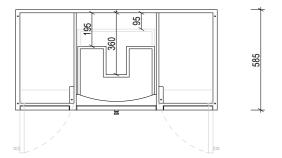

| · ·                                           | Name:                  | Astwood 1200                                       |                                                                                                                                                                                                                                                                                                                                                                                                                                                                       |
|-----------------------------------------------|------------------------|----------------------------------------------------|-----------------------------------------------------------------------------------------------------------------------------------------------------------------------------------------------------------------------------------------------------------------------------------------------------------------------------------------------------------------------------------------------------------------------------------------------------------------------|
| AP VANITIES<br>Bathroom Joinery & Accessories | Size :                 | 1200 (W) mm x 600 (D) mm x 880 (H) mm              | Note:<br>Mirrors, Wastes and Tapware not included<br>Plumbing fixtures must be installed by a qualified plumber (waste not supplied)<br>Vanity must be installed by a qualified tradesperson<br>Failure to do so may void the warranty<br>AP Vanities include a 5 year warranty on cabinets and tapware<br>a 12 months warranty on tops and basins and mirrors.<br>Caution:<br>Component may be heavy and require two people to lift<br>Do not stand or sit on vanity |
|                                               | Туре:                  | Freestanding                                       |                                                                                                                                                                                                                                                                                                                                                                                                                                                                       |
|                                               | Cabinet Material:      | Solid Sustainable Plantation Timber                |                                                                                                                                                                                                                                                                                                                                                                                                                                                                       |
|                                               | Basin Material:        | Ceramic under-mount basin with overflow protection |                                                                                                                                                                                                                                                                                                                                                                                                                                                                       |
|                                               | Bench Top Finish:      | Carrara white marble                               |                                                                                                                                                                                                                                                                                                                                                                                                                                                                       |
|                                               | Splashback:            | Removable splashback (NOT FULLWIDTH SPLASHBACK)    |                                                                                                                                                                                                                                                                                                                                                                                                                                                                       |
|                                               | Taphole Options:       | No taphole, 1 taphole, 3 tapholes                  |                                                                                                                                                                                                                                                                                                                                                                                                                                                                       |
|                                               | Vanity Colour Options: | Black, White, South Hampton Grey                   |                                                                                                                                                                                                                                                                                                                                                                                                                                                                       |