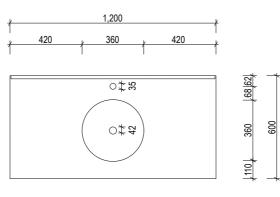

| · ·                                           | Name:                  | Astwood 1200                                       |                                                                                                                                                                                                                                                                                                                                                                                                                                                                       |
|-----------------------------------------------|------------------------|----------------------------------------------------|-----------------------------------------------------------------------------------------------------------------------------------------------------------------------------------------------------------------------------------------------------------------------------------------------------------------------------------------------------------------------------------------------------------------------------------------------------------------------|
| AP VANITIES<br>Bathroom Joinery & Accessories | Size :                 | 1200 (W) mm x 600 (D) mm x 880 (H) mm              | Note:<br>Mirrors, Wastes and Tapware not included<br>Plumbing fixtures must be installed by a qualified plumber (waste not supplied)<br>Vanity must be installed by a qualified tradesperson<br>Failure to do so may void the warranty<br>AP Vanities include a 5 year warranty on cabinets and tapware<br>a 12 months warranty on tops and basins and mirrors.<br>Caution:<br>Component may be heavy and require two people to lift<br>Do not stand or sit on vanity |
|                                               | Туре:                  | Freestanding                                       |                                                                                                                                                                                                                                                                                                                                                                                                                                                                       |
|                                               | Cabinet Material:      | Solid Sustainable Plantation Timber                |                                                                                                                                                                                                                                                                                                                                                                                                                                                                       |
|                                               | Basin Material:        | Ceramic under-mount basin with overflow protection |                                                                                                                                                                                                                                                                                                                                                                                                                                                                       |
|                                               | Bench Top Finish:      | Carrara white marble                               |                                                                                                                                                                                                                                                                                                                                                                                                                                                                       |
|                                               | Splashback:            | Removable splashback (NOT FULLWIDTH SPLASHBACK)    |                                                                                                                                                                                                                                                                                                                                                                                                                                                                       |
|                                               | Taphole Options:       | No taphole, 1 taphole, 3 tapholes                  |                                                                                                                                                                                                                                                                                                                                                                                                                                                                       |
|                                               | Vanity Colour Options: | Black, White, South Hampton Grey                   |                                                                                                                                                                                                                                                                                                                                                                                                                                                                       |