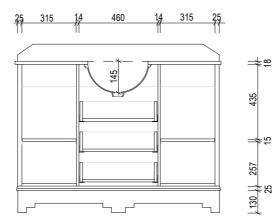

| · ·                                           | Name:                  | Astwood 1200                                       |                                                                                                                                                                                                                                                                                                                                                                                                                                                                       |
|-----------------------------------------------|------------------------|----------------------------------------------------|-----------------------------------------------------------------------------------------------------------------------------------------------------------------------------------------------------------------------------------------------------------------------------------------------------------------------------------------------------------------------------------------------------------------------------------------------------------------------|
| AP VANITIES<br>Bathroom Joinery & Accessories | Size :                 | 1200 (W) mm x 600 (D) mm x 880 (H) mm              | Note:<br>Mirrors, Wastes and Tapware not included<br>Plumbing fixtures must be installed by a qualified plumber (waste not supplied)<br>Vanity must be installed by a qualified tradesperson<br>Failure to do so may void the warranty<br>AP Vanities include a 5 year warranty on cabinets and tapware<br>a 12 months warranty on tops and basins and mirrors.<br>Caution:<br>Component may be heavy and require two people to lift<br>Do not stand or sit on vanity |
|                                               | Туре:                  | Freestanding                                       |                                                                                                                                                                                                                                                                                                                                                                                                                                                                       |
|                                               | Cabinet Material:      | Solid Sustainable Plantation Timber                |                                                                                                                                                                                                                                                                                                                                                                                                                                                                       |
|                                               | Basin Material:        | Ceramic under-mount basin with overflow protection |                                                                                                                                                                                                                                                                                                                                                                                                                                                                       |
|                                               | Bench Top Finish:      | Carrara white marble                               |                                                                                                                                                                                                                                                                                                                                                                                                                                                                       |
|                                               | Splashback:            | Removable splashback (NOT FULLWIDTH SPLASHBACK)    |                                                                                                                                                                                                                                                                                                                                                                                                                                                                       |
|                                               | Taphole Options:       | No taphole, 1 taphole, 3 tapholes                  |                                                                                                                                                                                                                                                                                                                                                                                                                                                                       |
|                                               | Vanity Colour Options: | Black, White, South Hampton Grey                   |                                                                                                                                                                                                                                                                                                                                                                                                                                                                       |