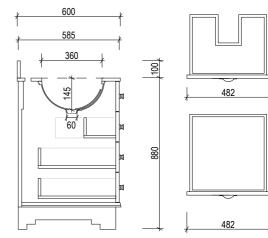

| · ·                                           | Name:                  | Astwood 1200                                       |                                                                                                                                                                                                                                                                                                                                                                                                                                                                       |
|-----------------------------------------------|------------------------|----------------------------------------------------|-----------------------------------------------------------------------------------------------------------------------------------------------------------------------------------------------------------------------------------------------------------------------------------------------------------------------------------------------------------------------------------------------------------------------------------------------------------------------|
| AP VANITIES<br>Bathroom Joinery & Accessories | Size :                 | 1200 (W) mm x 600 (D) mm x 880 (H) mm              | Note:<br>Mirrors, Wastes and Tapware not included<br>Plumbing fixtures must be installed by a qualified plumber (waste not supplied)<br>Vanity must be installed by a qualified tradesperson<br>Failure to do so may void the warranty<br>AP Vanities include a 5 year warranty on cabinets and tapware<br>a 12 months warranty on tops and basins and mirrors.<br>Caution:<br>Component may be heavy and require two people to lift<br>Do not stand or sit on vanity |
|                                               | Туре:                  | Freestanding                                       |                                                                                                                                                                                                                                                                                                                                                                                                                                                                       |
|                                               | Cabinet Material:      | Solid Sustainable Plantation Timber                |                                                                                                                                                                                                                                                                                                                                                                                                                                                                       |
|                                               | Basin Material:        | Ceramic under-mount basin with overflow protection |                                                                                                                                                                                                                                                                                                                                                                                                                                                                       |
|                                               | Bench Top Finish:      | Carrara white marble                               |                                                                                                                                                                                                                                                                                                                                                                                                                                                                       |
|                                               | Splashback:            | Removable splashback (NOT FULLWIDTH SPLASHBACK)    |                                                                                                                                                                                                                                                                                                                                                                                                                                                                       |
|                                               | Taphole Options:       | No taphole, 1 taphole, 3 tapholes                  |                                                                                                                                                                                                                                                                                                                                                                                                                                                                       |
|                                               | Vanity Colour Options: | Black, White, South Hampton Grey                   |                                                                                                                                                                                                                                                                                                                                                                                                                                                                       |