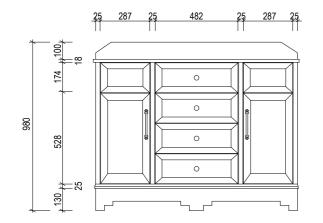

| · ·                                           | Name:                  | Astwood 1200                                       |                                                                                                                                                                                                                                                                                                                                                                                                                                                                       |
|-----------------------------------------------|------------------------|----------------------------------------------------|-----------------------------------------------------------------------------------------------------------------------------------------------------------------------------------------------------------------------------------------------------------------------------------------------------------------------------------------------------------------------------------------------------------------------------------------------------------------------|
| AP VANITIES<br>Bathroom Joinery & Accessories | Size :                 | 1200 (W) mm x 600 (D) mm x 880 (H) mm              | Note:<br>Mirrors, Wastes and Tapware not included<br>Plumbing fixtures must be installed by a qualified plumber (waste not supplied)<br>Vanity must be installed by a qualified tradesperson<br>Failure to do so may void the warranty<br>AP Vanities include a 5 year warranty on cabinets and tapware<br>a 12 months warranty on tops and basins and mirrors.<br>Caution:<br>Component may be heavy and require two people to lift<br>Do not stand or sit on vanity |
|                                               | Туре:                  | Freestanding                                       |                                                                                                                                                                                                                                                                                                                                                                                                                                                                       |
|                                               | Cabinet Material:      | Solid Sustainable Plantation Timber                |                                                                                                                                                                                                                                                                                                                                                                                                                                                                       |
|                                               | Basin Material:        | Ceramic under-mount basin with overflow protection |                                                                                                                                                                                                                                                                                                                                                                                                                                                                       |
|                                               | Bench Top Finish:      | Carrara white marble                               |                                                                                                                                                                                                                                                                                                                                                                                                                                                                       |
|                                               | Splashback:            | Removable splashback (NOT FULLWIDTH SPLASHBACK)    |                                                                                                                                                                                                                                                                                                                                                                                                                                                                       |
|                                               | Taphole Options:       | No taphole, 1 taphole, 3 tapholes                  |                                                                                                                                                                                                                                                                                                                                                                                                                                                                       |
|                                               | Vanity Colour Options: | Black, White, South Hampton Grey                   |                                                                                                                                                                                                                                                                                                                                                                                                                                                                       |