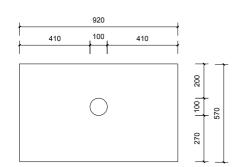

Top With Basin

920

| 900 | ł   |
|-----|-----|
|     | 565 |

Top Drawer

Top Without Basin

Bottom Drawer

|                                               | Name:                  | Aintree 900 Wall Hung                             |                                                                                                                                                                                                                                                                                                                                                                                                                                                                       |
|-----------------------------------------------|------------------------|---------------------------------------------------|-----------------------------------------------------------------------------------------------------------------------------------------------------------------------------------------------------------------------------------------------------------------------------------------------------------------------------------------------------------------------------------------------------------------------------------------------------------------------|
| AP VANITIES<br>Bathroom Joinery & Accessories | Size:                  | 920 (W) mm x 570 (D) mm x 430(H) mm               | Note:<br>Mirrors, Wastes and Tapware not included<br>Plumbing fixtures must be installed by a qualified plumber (waste not supplied)<br>Vanity must be installed by a qualified tradesperson<br>Failure to do so may void the warranty<br>AP Vanities include a 5 year warranty on cabinets and tapware<br>a 12 months warranty on tops and basins and mirrors.<br>Caution:<br>Component may be heavy and require two people to lift<br>Do not stand or sit on vanity |
|                                               | Туре:                  | Wall Hung                                         |                                                                                                                                                                                                                                                                                                                                                                                                                                                                       |
|                                               | Cabinet Material:      | MDF                                               |                                                                                                                                                                                                                                                                                                                                                                                                                                                                       |
|                                               | Basin Material:        | Ceramic over-mount basin, No overflow protection. |                                                                                                                                                                                                                                                                                                                                                                                                                                                                       |
|                                               | Bench Top Finish:      | Quartz                                            |                                                                                                                                                                                                                                                                                                                                                                                                                                                                       |
|                                               | Splashback:            | Does not include splashback                       |                                                                                                                                                                                                                                                                                                                                                                                                                                                                       |
|                                               | Tap Hole Option:       | No tap hole                                       |                                                                                                                                                                                                                                                                                                                                                                                                                                                                       |
|                                               | Vanity colour options: | Japan Black, Natural, Sea Foam                    |                                                                                                                                                                                                                                                                                                                                                                                                                                                                       |