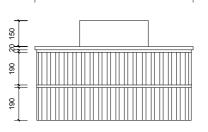

Top With Basin

920

| 900 | ł   |
|-----|-----|
|     | 565 |

Top Drawer

Top Without Basin

Bottom Drawer

|                                               | Name:                  | Aintree 900 Wall Hung                             |                                                                                                                                                                                                                                                                                                                                                                                                                                                                       |
|-----------------------------------------------|------------------------|---------------------------------------------------|-----------------------------------------------------------------------------------------------------------------------------------------------------------------------------------------------------------------------------------------------------------------------------------------------------------------------------------------------------------------------------------------------------------------------------------------------------------------------|
| AP VANITIES<br>Bathroom Joinery & Accessories | Size:                  | 920 (W) mm x 570 (D) mm x 430(H) mm               | Note:<br>Mirrors, Wastes and Tapware not included<br>Plumbing fixtures must be installed by a qualified plumber (waste not supplied)<br>Vanity must be installed by a qualified tradesperson<br>Failure to do so may void the warranty<br>AP Vanities include a 5 year warranty on cabinets and tapware<br>a 12 months warranty on tops and basins and mirrors.<br>Caution:<br>Component may be heavy and require two people to lift<br>Do not stand or sit on vanity |
|                                               | Туре:                  | Wall Hung                                         |                                                                                                                                                                                                                                                                                                                                                                                                                                                                       |
|                                               | Cabinet Material:      | MDF                                               |                                                                                                                                                                                                                                                                                                                                                                                                                                                                       |
|                                               | Basin Material:        | Ceramic over-mount basin, No overflow protection. |                                                                                                                                                                                                                                                                                                                                                                                                                                                                       |
|                                               | Bench Top Finish:      | Quartz                                            |                                                                                                                                                                                                                                                                                                                                                                                                                                                                       |
|                                               | Splashback:            | Does not include splashback                       |                                                                                                                                                                                                                                                                                                                                                                                                                                                                       |
|                                               | Tap Hole Option:       | No tap hole                                       |                                                                                                                                                                                                                                                                                                                                                                                                                                                                       |
|                                               | Vanity colour options: | Japan Black, Natural, Sea Foam                    |                                                                                                                                                                                                                                                                                                                                                                                                                                                                       |