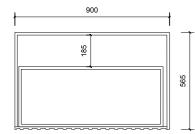

Top With Basin

920

| 900 | ł   |
|-----|-----|
|     | 565 |

Top Drawer

Top Without Basin

Bottom Drawer

|                                               | Name:                  | Aintree 900 Wall Hung                             |                                                                                                                                                                                                                                                                                                                                                                                                                                                                       |
|-----------------------------------------------|------------------------|---------------------------------------------------|-----------------------------------------------------------------------------------------------------------------------------------------------------------------------------------------------------------------------------------------------------------------------------------------------------------------------------------------------------------------------------------------------------------------------------------------------------------------------|
| AP VANITIES<br>Bathroom Joinery & Accessories | Size:                  | 920 (W) mm x 570 (D) mm x 430(H) mm               | Note:<br>Mirrors, Wastes and Tapware not included<br>Plumbing fixtures must be installed by a qualified plumber (waste not supplied)<br>Vanity must be installed by a qualified tradesperson<br>Failure to do so may void the warranty<br>AP Vanities include a 5 year warranty on cabinets and tapware<br>a 12 months warranty on tops and basins and mirrors.<br>Caution:<br>Component may be heavy and require two people to lift<br>Do not stand or sit on vanity |
|                                               | Туре:                  | Wall Hung                                         |                                                                                                                                                                                                                                                                                                                                                                                                                                                                       |
|                                               | Cabinet Material:      | MDF                                               |                                                                                                                                                                                                                                                                                                                                                                                                                                                                       |
|                                               | Basin Material:        | Ceramic over-mount basin, No overflow protection. |                                                                                                                                                                                                                                                                                                                                                                                                                                                                       |
|                                               | Bench Top Finish:      | Quartz                                            |                                                                                                                                                                                                                                                                                                                                                                                                                                                                       |
|                                               | Splashback:            | Does not include splashback                       |                                                                                                                                                                                                                                                                                                                                                                                                                                                                       |
|                                               | Tap Hole Option:       | No tap hole                                       |                                                                                                                                                                                                                                                                                                                                                                                                                                                                       |
|                                               | Vanity colour options: | Japan Black, Natural, Sea Foam                    |                                                                                                                                                                                                                                                                                                                                                                                                                                                                       |