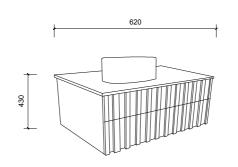

Top With Basin

920

| 900 | ł   |
|-----|-----|
|     | 565 |

Top Drawer

Top Without Basin

Bottom Drawer

|                                               | Name:                  | Aintree 900 Wall Hung                             |                                                                                                                                                                                                                                                                                                                                                                                                                                                                       |
|-----------------------------------------------|------------------------|---------------------------------------------------|-----------------------------------------------------------------------------------------------------------------------------------------------------------------------------------------------------------------------------------------------------------------------------------------------------------------------------------------------------------------------------------------------------------------------------------------------------------------------|
| AP VANITIES<br>Bathroom Joinery & Accessories | Size:                  | 920 (W) mm x 570 (D) mm x 430(H) mm               | Note:<br>Mirrors, Wastes and Tapware not included<br>Plumbing fixtures must be installed by a qualified plumber (waste not supplied)<br>Vanity must be installed by a qualified tradesperson<br>Failure to do so may void the warranty<br>AP Vanities include a 5 year warranty on cabinets and tapware<br>a 12 months warranty on tops and basins and mirrors.<br>Caution:<br>Component may be heavy and require two people to lift<br>Do not stand or sit on vanity |
|                                               | Туре:                  | Wall Hung                                         |                                                                                                                                                                                                                                                                                                                                                                                                                                                                       |
|                                               | Cabinet Material:      | MDF                                               |                                                                                                                                                                                                                                                                                                                                                                                                                                                                       |
|                                               | Basin Material:        | Ceramic over-mount basin, No overflow protection. |                                                                                                                                                                                                                                                                                                                                                                                                                                                                       |
|                                               | Bench Top Finish:      | Quartz                                            |                                                                                                                                                                                                                                                                                                                                                                                                                                                                       |
|                                               | Splashback:            | Does not include splashback                       |                                                                                                                                                                                                                                                                                                                                                                                                                                                                       |
|                                               | Tap Hole Option:       | No tap hole                                       |                                                                                                                                                                                                                                                                                                                                                                                                                                                                       |
|                                               | Vanity colour options: | Japan Black, Natural, Sea Foam                    |                                                                                                                                                                                                                                                                                                                                                                                                                                                                       |