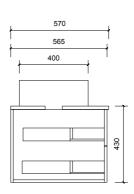

Top With Basin

920

| 900 | ł   |
|-----|-----|
|     | 565 |

Top Drawer

Top Without Basin

Bottom Drawer

|                                               | Name:                  | Aintree 900 Wall Hung                             |                                                                                                                                                                                                                                                                                                                                                                                                                                                                       |
|-----------------------------------------------|------------------------|---------------------------------------------------|-----------------------------------------------------------------------------------------------------------------------------------------------------------------------------------------------------------------------------------------------------------------------------------------------------------------------------------------------------------------------------------------------------------------------------------------------------------------------|
| AP VANITIES<br>Bathroom Joinery & Accessories | Size:                  | 920 (W) mm x 570 (D) mm x 430(H) mm               | Note:<br>Mirrors, Wastes and Tapware not included<br>Plumbing fixtures must be installed by a qualified plumber (waste not supplied)<br>Vanity must be installed by a qualified tradesperson<br>Failure to do so may void the warranty<br>AP Vanities include a 5 year warranty on cabinets and tapware<br>a 12 months warranty on tops and basins and mirrors.<br>Caution:<br>Component may be heavy and require two people to lift<br>Do not stand or sit on vanity |
|                                               | Туре:                  | Wall Hung                                         |                                                                                                                                                                                                                                                                                                                                                                                                                                                                       |
|                                               | Cabinet Material:      | MDF                                               |                                                                                                                                                                                                                                                                                                                                                                                                                                                                       |
|                                               | Basin Material:        | Ceramic over-mount basin, No overflow protection. |                                                                                                                                                                                                                                                                                                                                                                                                                                                                       |
|                                               | Bench Top Finish:      | Quartz                                            |                                                                                                                                                                                                                                                                                                                                                                                                                                                                       |
|                                               | Splashback:            | Does not include splashback                       |                                                                                                                                                                                                                                                                                                                                                                                                                                                                       |
|                                               | Tap Hole Option:       | No tap hole                                       |                                                                                                                                                                                                                                                                                                                                                                                                                                                                       |
|                                               | Vanity colour options: | Japan Black, Natural, Sea Foam                    |                                                                                                                                                                                                                                                                                                                                                                                                                                                                       |