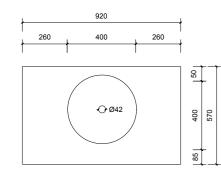

Top With Basin

920

| 900 | ł   |
|-----|-----|
|     | 565 |

Top Drawer

Top Without Basin

Bottom Drawer

|                                               | Name:                  | Aintree 900 Wall Hung                             |                                                                                                                                                                                                                                                                                                                                                                                                                                                                       |
|-----------------------------------------------|------------------------|---------------------------------------------------|-----------------------------------------------------------------------------------------------------------------------------------------------------------------------------------------------------------------------------------------------------------------------------------------------------------------------------------------------------------------------------------------------------------------------------------------------------------------------|
| AP VANITIES<br>Bathroom Joinery & Accessories | Size:                  | 920 (W) mm x 570 (D) mm x 430(H) mm               | Note:<br>Mirrors, Wastes and Tapware not included<br>Plumbing fixtures must be installed by a qualified plumber (waste not supplied)<br>Vanity must be installed by a qualified tradesperson<br>Failure to do so may void the warranty<br>AP Vanities include a 5 year warranty on cabinets and tapware<br>a 12 months warranty on tops and basins and mirrors.<br>Caution:<br>Component may be heavy and require two people to lift<br>Do not stand or sit on vanity |
|                                               | Туре:                  | Wall Hung                                         |                                                                                                                                                                                                                                                                                                                                                                                                                                                                       |
|                                               | Cabinet Material:      | MDF                                               |                                                                                                                                                                                                                                                                                                                                                                                                                                                                       |
|                                               | Basin Material:        | Ceramic over-mount basin, No overflow protection. |                                                                                                                                                                                                                                                                                                                                                                                                                                                                       |
|                                               | Bench Top Finish:      | Quartz                                            |                                                                                                                                                                                                                                                                                                                                                                                                                                                                       |
|                                               | Splashback:            | Does not include splashback                       |                                                                                                                                                                                                                                                                                                                                                                                                                                                                       |
|                                               | Tap Hole Option:       | No tap hole                                       |                                                                                                                                                                                                                                                                                                                                                                                                                                                                       |
|                                               | Vanity colour options: | Japan Black, Natural, Sea Foam                    |                                                                                                                                                                                                                                                                                                                                                                                                                                                                       |