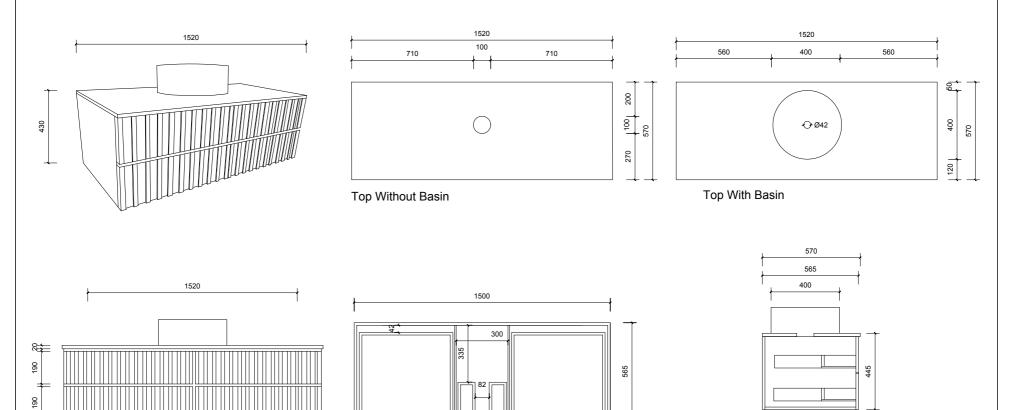

Top & Bottom Drawer

4

|                                               | ۱ ۲                    |                                                   |                                                                                                                                                                                                                                                                                                                                                                                                                                                               |
|-----------------------------------------------|------------------------|---------------------------------------------------|---------------------------------------------------------------------------------------------------------------------------------------------------------------------------------------------------------------------------------------------------------------------------------------------------------------------------------------------------------------------------------------------------------------------------------------------------------------|
| AP VANITIES<br>Bathroom Joinery & Accessories | Name:                  | Aintree 1500 Single Double                        | Note:   Mirrors, Wastes and Tapware not included   Plumbing fixtures must be installed by a qualified plumber (waste not supplied)   Vanity must be installed by a qualified tradesperson   Failure to do so may void the warranty   AP Vanities include a 5 year warranty on cabinets and tapware   a 12 months warranty not tops and basins and mirrors.   Caution:   Component may be heavy and require two people to lift   Do not stand or sit on vanity |
|                                               | Size:                  | 1520 (W) mm x 570 (D) mm x 430(H) mm              |                                                                                                                                                                                                                                                                                                                                                                                                                                                               |
|                                               | Туре:                  | Wall Hung                                         |                                                                                                                                                                                                                                                                                                                                                                                                                                                               |
|                                               | Cabinet Material:      | MDF                                               |                                                                                                                                                                                                                                                                                                                                                                                                                                                               |
|                                               | Basin Material:        | Ceramic over-mount basin, No overflow protection. |                                                                                                                                                                                                                                                                                                                                                                                                                                                               |
|                                               | Bench Top Finish:      | Quartz                                            |                                                                                                                                                                                                                                                                                                                                                                                                                                                               |
|                                               | Splashback:            | Does not include splashback                       |                                                                                                                                                                                                                                                                                                                                                                                                                                                               |
|                                               | Tap Hole Option:       | No tap hole                                       |                                                                                                                                                                                                                                                                                                                                                                                                                                                               |
|                                               | Vanity colour options: | Japan Black, Natural, Sea Foam                    |                                                                                                                                                                                                                                                                                                                                                                                                                                                               |